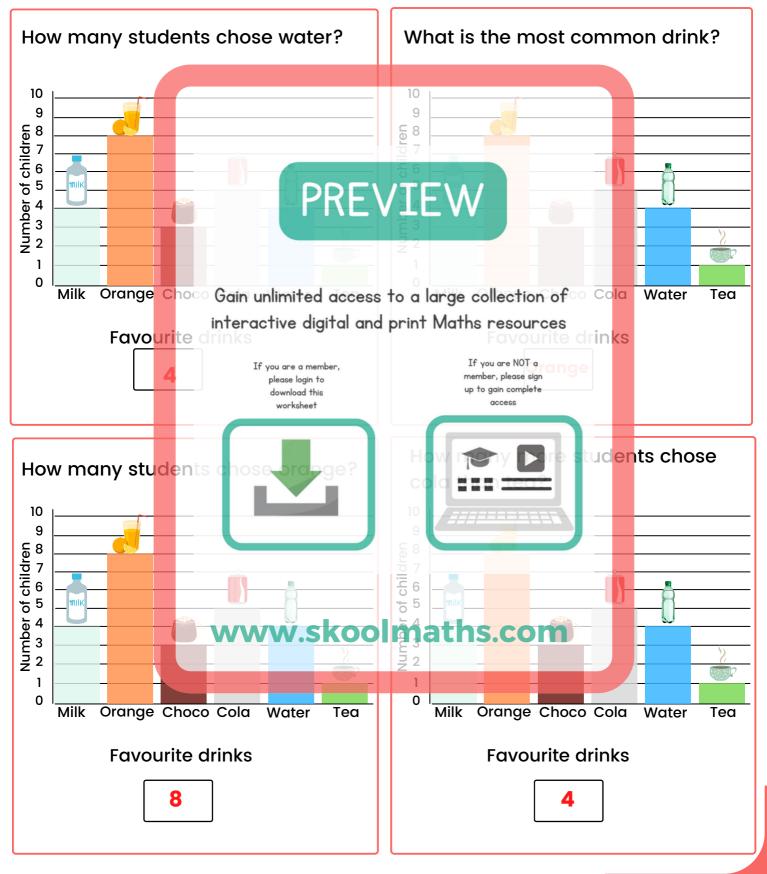

## **Block Diagrams Activity Cards**

Mrs Craig was making a block diagram of the favourite drinks of students in her class.

# **Block Diagrams Activity Cards**

Mrs Craig was making a block diagram of the favourite drinks of students in her class.