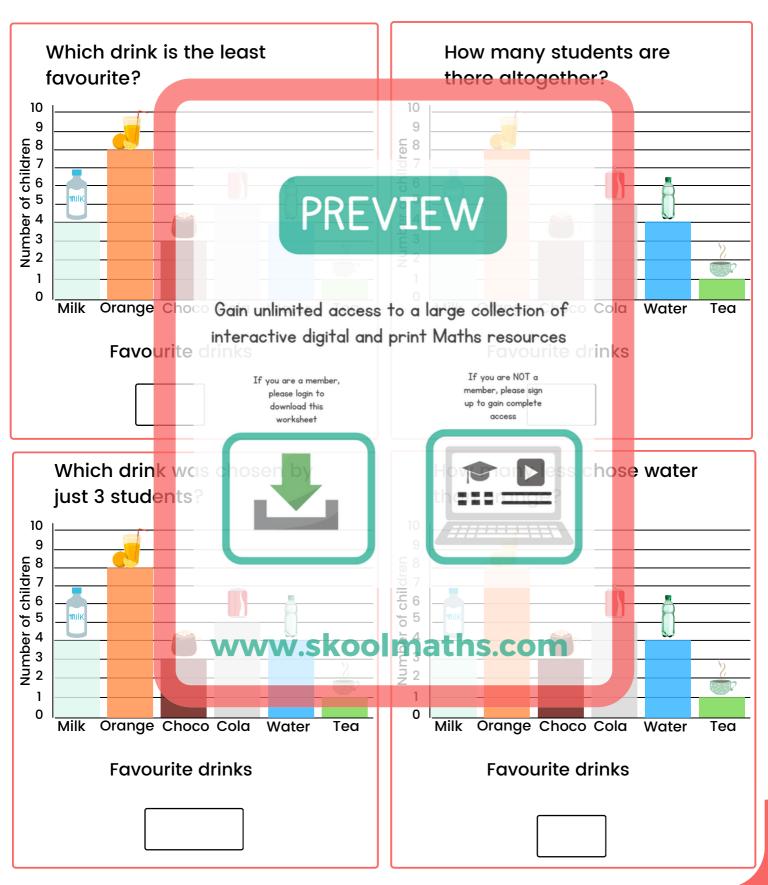

## **Block Diagrams Activity Cards**

Mrs Craig was making a block diagram of the favourite drinks of students in her class.

# **Block Diagrams Activity Cards**

Mrs Craig was making a block diagram of the favourite drinks of students in her class.