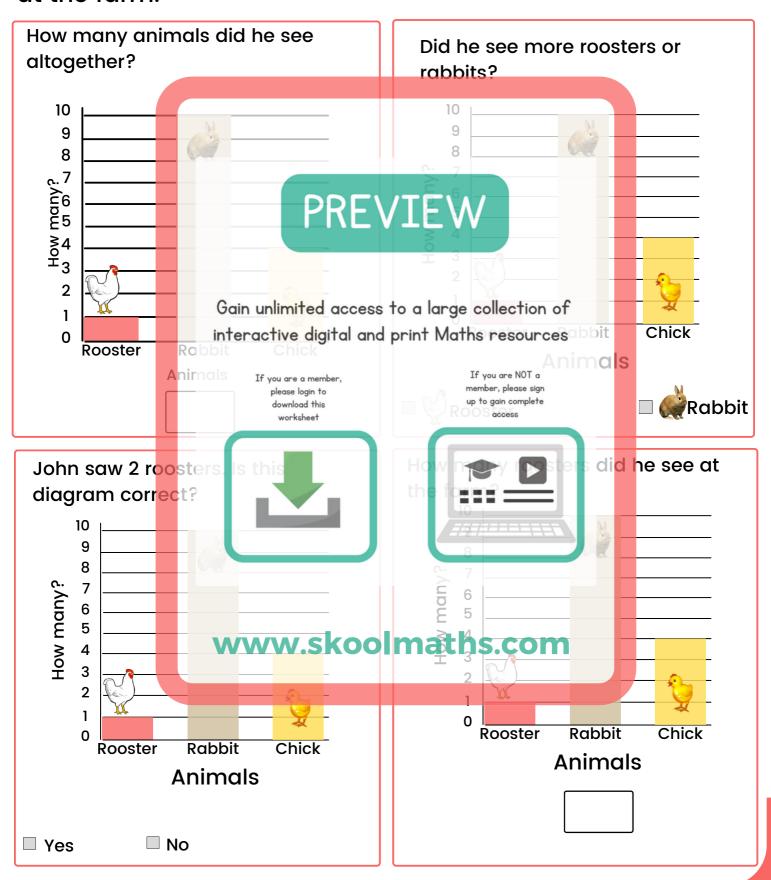

## **Block Diagrams Activity Cards**

John was making a block diagram of the animals he saw at the farm.