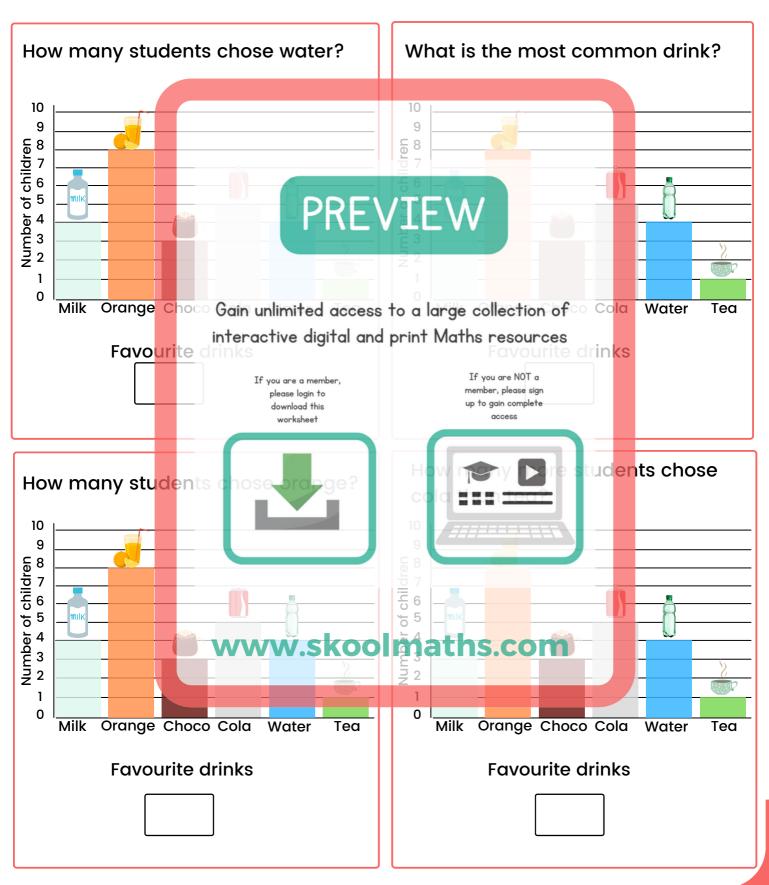

## **Block Diagrams Activity Cards**

Mrs Craig was making a block diagram of the favourite drinks of students in her class.

# **Block Diagrams Activity Cards**

Mrs Craig was making a block diagram of the favourite drinks of students in her class.