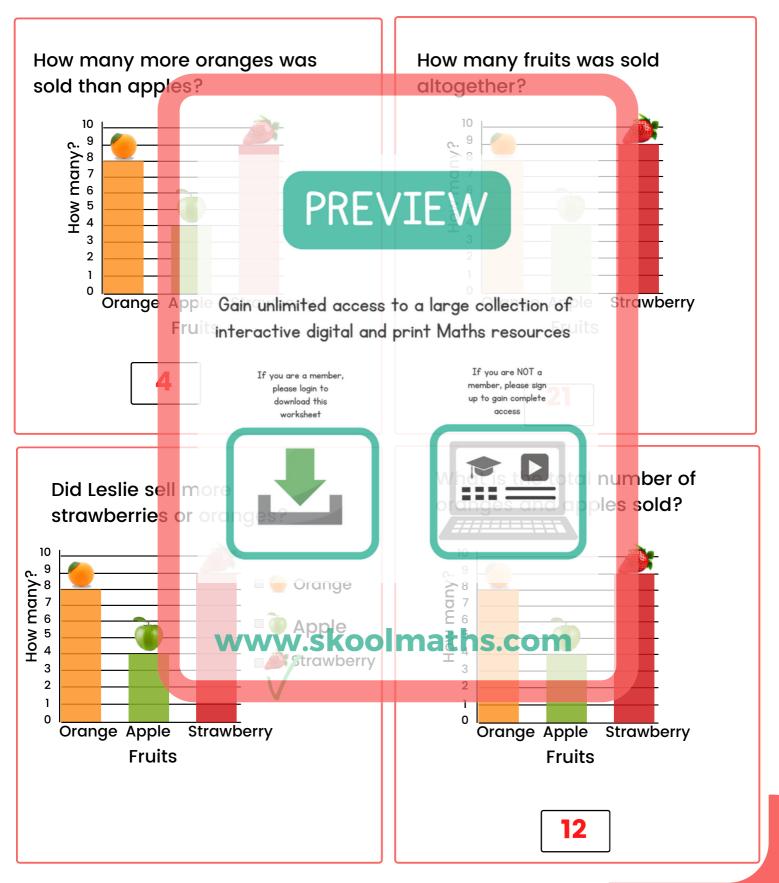

## **Block Diagrams Activity Cards**

Leslie was making a block diagram of the fruits sold in her store.