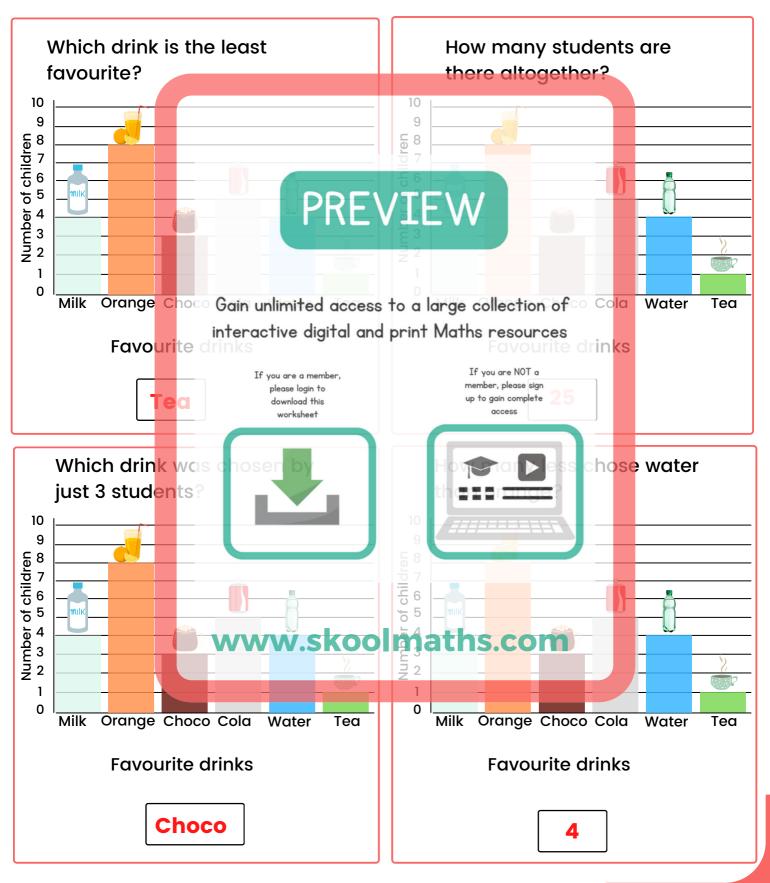

## **Block Diagrams Activity Cards**

Mrs Craig was making a block diagram of the favourite drinks of students in her class.

# **Block Diagrams Activity Cards**

Mrs Craig was making a block diagram of the favourite drinks of students in her class.