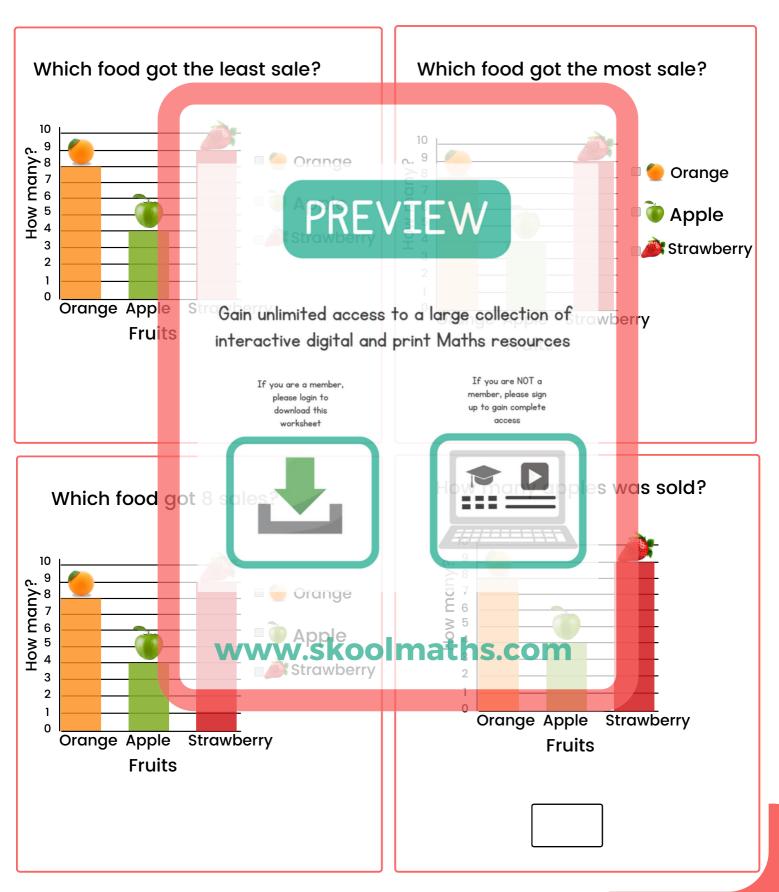

## **Block Diagrams Activity Cards**

Leslie was making a block diagram of the fruits sold in her store.