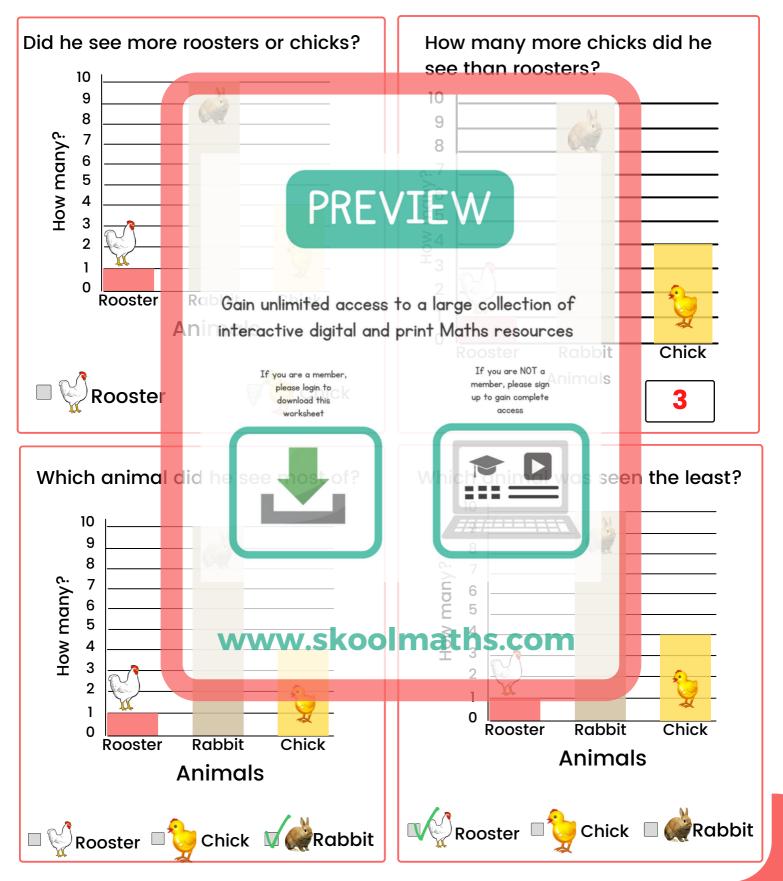

## **Block Diagrams Activity Cards**

John was making a block diagram of the animals he saw at the farm.