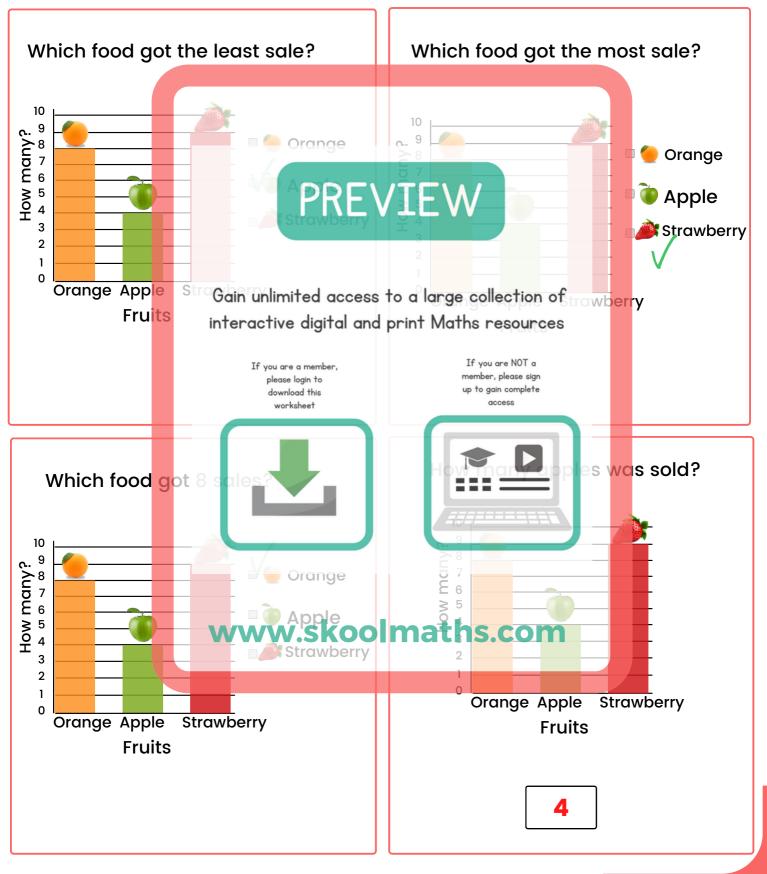

## **Block Diagrams Activity Cards**

Leslie was making a block diagram of the fruits sold in her store.