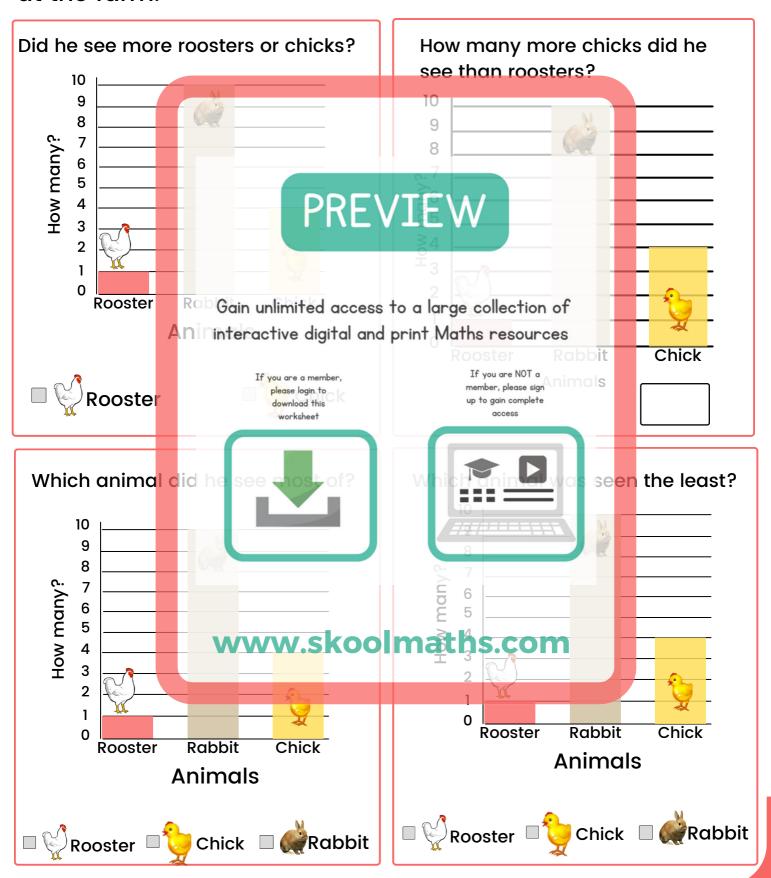

## **Block Diagrams Activity Cards**

John was making a block diagram of the animals he saw at the farm.