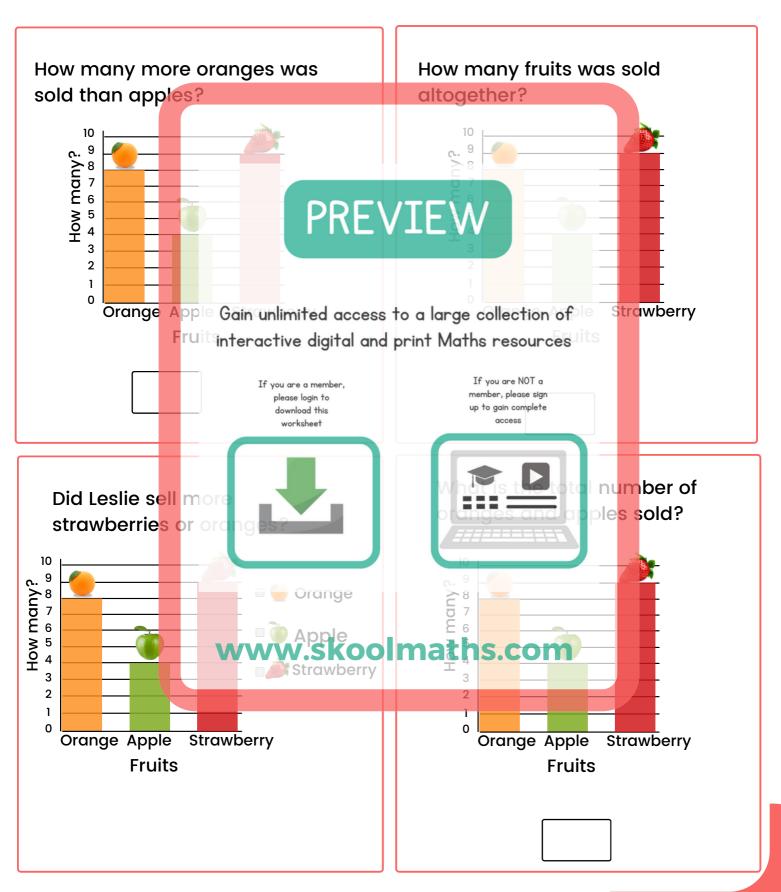

## **Block Diagrams Activity Cards**

Leslie was making a block diagram of the fruits sold in her store.