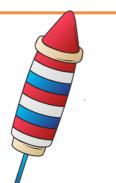

## **Comparing Lengths**

Look at the object. Circle the object in the box that is longer than that object.