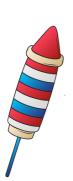

## **Comparing Lengths**

Look at the object. Circle the object in the box that is longer than that object.