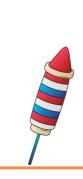

## **Comparing Lengths**

Look at the object. Circle the object in the box that is longer than that object.