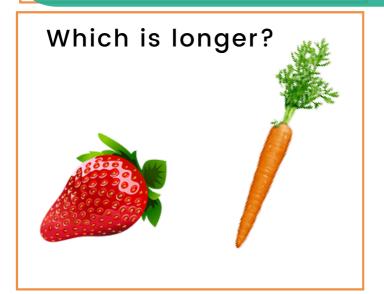

## Longer or Shorter?

Draw a circle round the correct object in each case.

Which is longer?

Which is shorter?