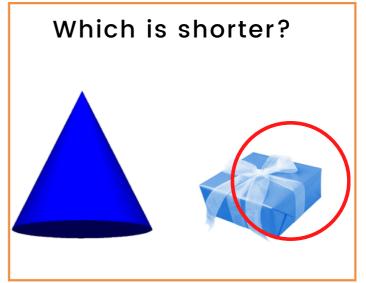

## Longer or Shorter?

Draw a circle round the correct object in each case.

Which is longer?

Which is shorter?