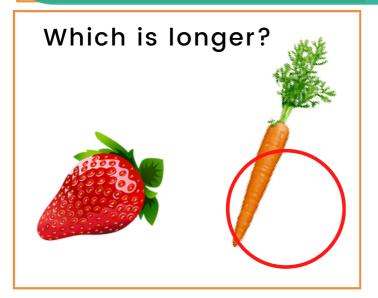

## Longer or Shorter?

Draw a circle round the correct object in each case.

Which is longer?

Which is shorter?