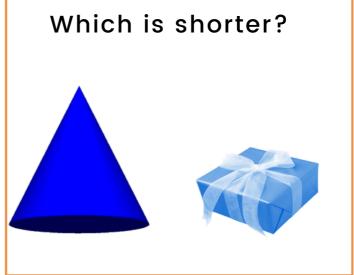

## Longer or Shorter?

Draw a circle round the correct object in each case.

Which is longer?

Which is shorter?