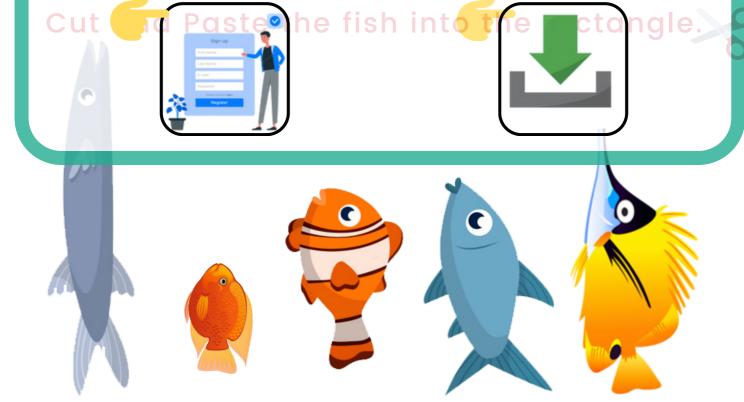

# Ordering Lengths

Jade wants to put the fishes in order. Can you help her place the fishes in order? Tallest first.

#### **PREVIEW**

Gain unlimited access to a large collection of interactive digital and print Maths resources

NOT a member? please sign up to gain complete access

If you are a member, please login to download this worksheet