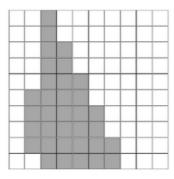

Find the area of each shape.

= 1 square unit

1)

2)

3)

Area = square ur

4)

Area = square u

#### **ANSWERS**

1)

2)

3)

Area = 40 square un

4)

Area = 26 square un

**PREVIEW** 