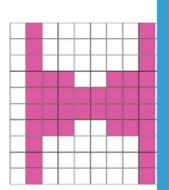

Find the area of each shape.

= 1 square unit

1)

2)

3)

Area = square ur

4)

Area = square u

a = square unit

ea = square unit

www.skoolmaths.com

7)

Area = square unit

Area = square unit

Area = square unit

Find the area of each shape.