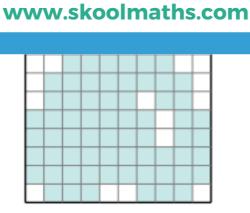

#### **ANSWERS**

1)

2)

3)

Area = 40 square un

4)

Area = 26 square un

**PREVIEW** 

a = 12 square unit

a = **18** square unit

www.skoolmaths.com

7)

Area = 34 square unit

Area = 16 square unit

Area = 22 square unit

Find the area of each shape.