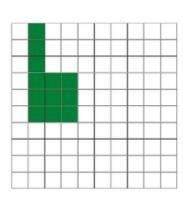

Find the area of each shape.

= 1 square unit

1)

2)

3)

Area = square ur

4)

Area = square u

#### **ANSWERS**

1)

2)

3)

Area = 40 square un

4)

Area = 26 square un

**PREVIEW** 