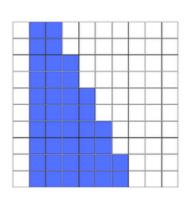

Find the area of each shape.

= 1 square unit

1)

2)

3)

Area = square ur

4)

Area = square u

#### **ANSWERS**

1)

2)

3)

Area = 40 square un

4)

Area = 26 square un

**PREVIEW** 