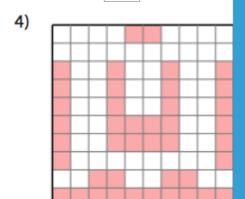

= 1 square unit

1)

4)

2)

3)

Area = square ur

**PREVIEW** 

Gain unlimited access to a large collection of interactive digital and print Maths resources

#### **ANSWERS**

1)

2)

3)

Area = 40 square un

4)

Area = 26 square un

**PREVIEW** 