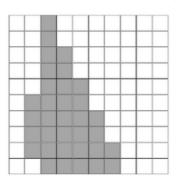

Find the area of each shape.

= 1 square unit

1)

2)

3)

Area = square ur

4)

Area = square u

#### **ANSWERS**

1)

2)

3)

Area = 40 square un

4)

Area = 26 square un

**PREVIEW** 