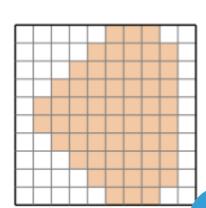

Area = square unit

Area = square unit

Area =

Find the area of each shape. = 1 square unit

#### **ANSWERS**

1)

2)

3)

Area = **58** square un

Area = 42 square ur

Gain unlimited access to a large collection of interactive digital and print Maths resources

If you are a member, please login to download this worksheet