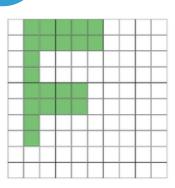

Find the area of each shape.

= 1 square unit

1)

2)

3)

Area = square ur

4)

Area = square u

#### **ANSWERS**

1)

2)

3)

Area = 40 square un

4)

Area = 26 square un

**PREVIEW** 