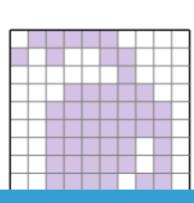

Find the area of each shape.

= 1 square unit

1)

2)

3)

Area = square ur

4)

Area = square u

a = square unit

ea = square unit

www.skoolmaths.com

7)

Area = square unit

Area = square unit

Area = square unit

Find the area of each shape.