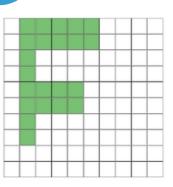

Find the area of each shape.

= 1 square unit

1)

2)

3)

Area = square ur

4)

Area = square u

#### **ANSWERS**

1)

2)

3)

Area = 46 square ur

Area – 46 Square t

a =

square unit