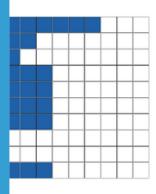

= 1 square unit

1)

4)

2)

3)

Area = square ur

**PREVIEW** 

Gain unlimited access to a large collection of interactive digital and print Maths resources

Area = square unit

Area = square unit

Area =

Find the area of each shape. = 1 square unit

#### **ANSWERS**

1)

2)

3)

Area = **58** square un

Area = 42 square ur

Gain unlimited access to a large collection of interactive digital and print Maths resources

If you are a member, please login to download this worksheet