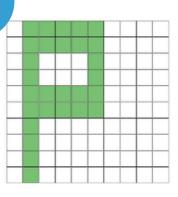

Find the area of each shape.

= 1 square unit

1)

2)

3)

Area = square ur

4)

Area = square u

a = square unit

ea = square unit

7)

www.skoolmaths.com

Area = square unit

Area = square unit

Area = square unit

Find the area of each shape.