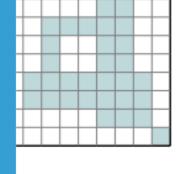

#### **ANSWERS**

1)

2)

3)

Area = 46 square ur

Area – 46 Square t

a =

square unit