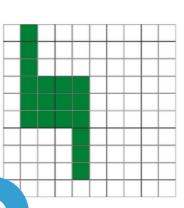

Find the area of each shape.

= 1 square unit

1)

2)

3)

Area = square ur

4)

Area = square u

a = square unit

ea = square unit

www.skoolmaths.com

7)

Area = square unit

Area = square unit

Area = square unit

Find the area of each shape.