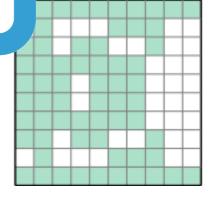

Find the area of each shape.

= 1 square unit

1)

2)

3)

Area = square ur

4)

Area = square u

a = square unit

ea = square unit

www.skoolmaths.com

7)

Area = square unit

Area = square unit

Area = square unit

Find the area of each shape.