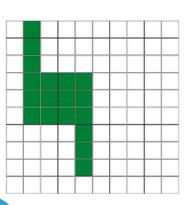

Find the area of each shape.

= 1 square unit

1)

2)

3)

Area = square ur

4)

Area = square u

#### **ANSWERS**

1)

2)

3)

Area = 40 square un

4)

Area = 26 square un

**PREVIEW** 