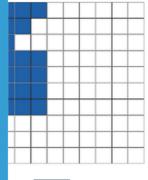

= 1 square unit

1)

4)

2)

3)

Area = square ur

**PREVIEW** 

Gain unlimited access to a large collection of interactive digital and print Maths resources

Area = square unit

Area = square unit

Area =

Find the area of each shape. = 1 square unit