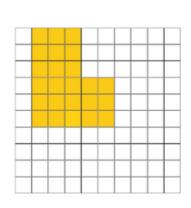

Find the area of each shape.

= 1 square unit

1)

2)

3)

Area = square ur

4)

Area = square u

#### **ANSWERS**

1)

2)

3)

Area = 40 square un

4)

Area = 26 square un

**PREVIEW** 