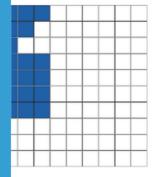

Find the area of each shape.

= 1 square unit

1)

2)

3)

Area = square ur

4)

Area = square u

#### **ANSWERS**

1)

2)

3)

Area = 40 square un

4)

Area = 26 square un

**PREVIEW** 