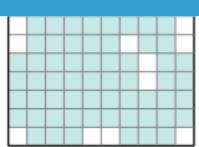

#### **ANSWERS**

1)

2)

3)

Area = 46 square ur

Area – 46 Square t

a =

square unit

4)

Area = 40 square u

**PREVIEW** 

Gain unlimited access to a large collection of interactive digital and print Maths resources

If you are a member, please login to download this worksheet

If you are NOT a member, please sign up to gain complete access