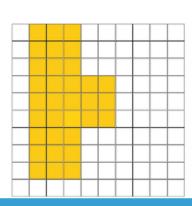

Find the area of each shape.

= 1 square unit

1)

2)

3)

Area = square ur

4)

Area = square u

#### **ANSWERS**

1)

2)

3)

Area = 46 square ur

Area – 46 Square t

a =

square unit