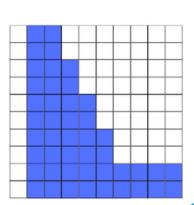

Find the area of each shape.

= 1 square unit

1)

2)

3)

Area = square ur

4)

Area = square u

#### **ANSWERS**

1)

2)

3)

Area = 46 square ur

Area – 46 Square t

a =

square unit