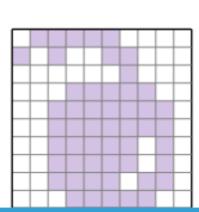

#### **ANSWERS**

1)

2)

3)

Area = **58** square un

Area = 42 square ur

Gain unlimited access to a large collection of interactive digital and print Maths resources

If you are a member, please login to download this worksheet

If you are NOT a member, please sign up to gain complete

square unit

square unit

7)

www.skoolmaths.com

Area = **57** square unit Area = **71** 

square unit

Area = **64** square unit