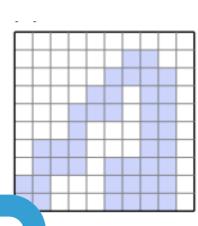

= 1 square unit

1)

4)

2)

3)

Area = square ur

**PREVIEW** 

Gain unlimited access to a large collection of interactive digital and print Maths resources

Area = square unit

Area = square unit

Area =

Find the area of each shape. = 1 square unit