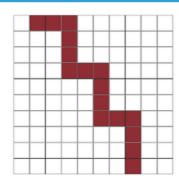

Find the area of each shape.

= 1 square unit

1)

2)

3)

Area = square ur

4)

Area = square u

#### **ANSWERS**

1)

2)

3)

Area = 40 square un

4)

Area = 26 square un

**PREVIEW** 