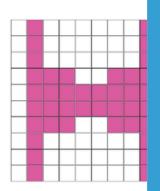

Find the area of each shape.

= 1 square unit

1)

2)

3)

Area = square ur

4)

Area = square u

#### **ANSWERS**

1)

2)

3)

Area = 46 square ur

Area – 46 Square t

a =

square unit