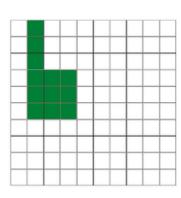

Find the area of each shape.

= 1 square unit

1)

2)

3)

Area = square ur

4)

Area = square u

a = square unit

ea = square unit

www.skoolmaths.com

7)

Area = square unit

Area = square unit

Area = square unit

Find the area of each shape.