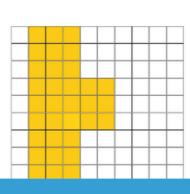

Find the area of each shape.

= 1 square unit

1)

2)

3)

Area = square ur

4)

Area = square u

a = square unit

ea = square unit

www.skoolmaths.com

7)

Area = square unit

Area = square unit

Area = square unit

Find the area of each shape.