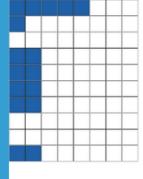

Find the area of each shape.

= 1 square unit

1)

2)

3)

Area = square ur

4)

Area = square u

a = square unit

ea = square unit

www.skoolmaths.com

7)

Area = square unit

Area = square unit

Area = square unit

Find the area of each shape.