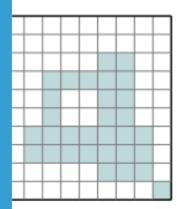

#### **ANSWERS**

1)

2)

3)

Area = 46 square ur

Area – 46 Square t

a =

square unit

ea = **28** square unit

7)

www.skoolmaths.com

Area = **50** square unit

Area = 30 square unit

Area = 28 square unit