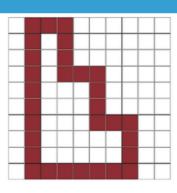

Find the area of each shape.

= 1 square unit

1)

2)

3)

Area = square ur

4)

Area = square u

#### **ANSWERS**

1)

2)

3)

Area = 40 square un

4)

Area = 26 square un

**PREVIEW** 