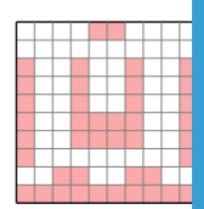

Find the area of each shape.

= 1 square unit

1)

2)

3)

Area = square ur

4)

Area = square u

a = square unit

ea = square unit

7)

www.skoolmaths.com

Area = square unit

Area = square unit

Area = square unit

Find the area of each shape.