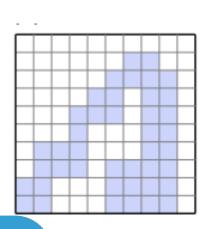

Find the area of each shape.

= 1 square unit

1)

2)

3)

Area = square ur

4)

Area = square u

#### **ANSWERS**

1)

2)

3)

Area = 40 square un

4)

Area = 26 square un

**PREVIEW** 