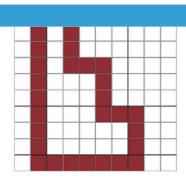

= 1 square unit

1)

4)

2)

3)

Area = square ur

**PREVIEW** 

Gain unlimited access to a large collection of interactive digital and print Maths resources

Area = square unit

Area = square unit

Area =

Find the area of each shape. = 1 square unit