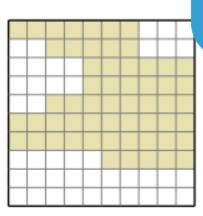

Find the area of each shape.

= 1 square unit

1)

2)

3)

Area = square ur

4)

Area = square u

a = square unit

ea = square unit

www.skoolmaths.com

7)

Area = square unit

Area = square unit

Area = square unit

Find the area of each shape.