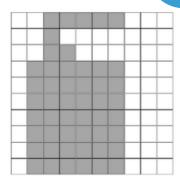

Find the area of each shape.

= 1 square unit

1)

2)

3)

Area = square ur

4)

Area = square u

a = square unit

ea = square unit

www.skoolmaths.com

7)

Area = square unit

Area = square unit

Area = square unit

Find the area of each shape.