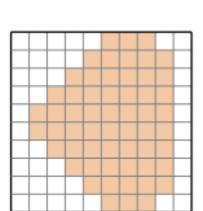

= 1 square unit

1)

4)

2)

3)

Area = square ur

**PREVIEW** 

Gain unlimited access to a large collection of interactive digital and print Maths resources

Area = square unit

Area = square unit

Area =

Find the area of each shape. = 1 square unit