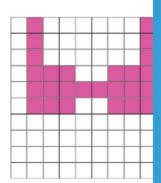

#### **ANSWERS**

1)

2)

3)

Area = 40 square un

4)

Area = 26 square un

**PREVIEW** 

a = 12 square unit

a = **18** square unit

www.skoolmaths.com

7)

Area = 34 square unit

Area = 16 square unit

Area = 22 square unit

Find the area of each shape.