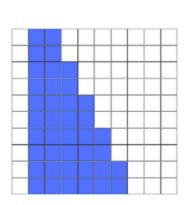

Find the area of each shape.

= 1 square unit

1)

2)

3)

Area = square ur

4)

Area = square u

#### **ANSWERS**

1)

2)

3)

Area = 40 square un

4)

Area = 26 square un

**PREVIEW** 