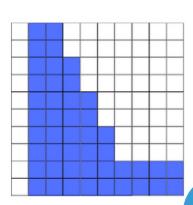

Find the area of each shape.

= 1 square unit

1)

2)

3)

Area = square ur

4)

Area = square u

a = square unit

ea = square unit

www.skoolmaths.com

7)

Area = square unit

Area = square unit

Area = square unit

Find the area of each shape.