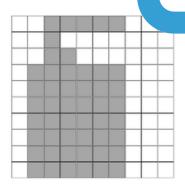

Find the area of each shape.

= 1 square unit

1)

2)

3)

Area = square ur

4)

Area = square u

a = square unit

ea = square unit

www.skoolmaths.com

7)

Area = square unit

Area = square unit

Area = square unit

Find the area of each shape.