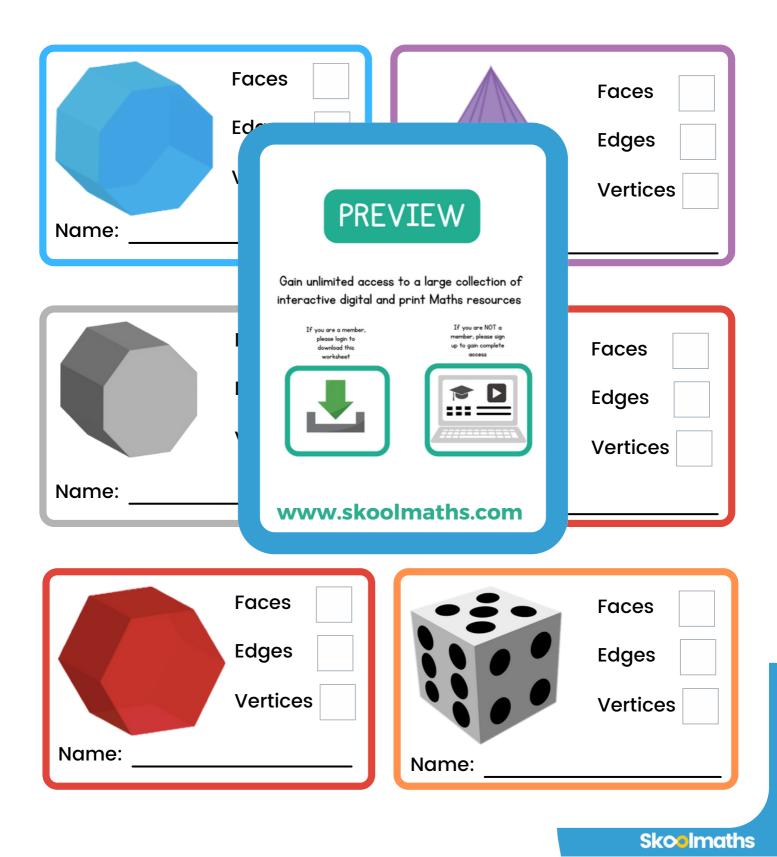

### WRITE THE NAME OF EACH SHAPE. ALSO, FIND THE NUMBER OF FACES, EDGES AND VERTICES.

# WRITE THE NAME OF EACH SHAPE. ALSO, FIND THE NUMBER OF FACES, EDGES AND VERTICES.