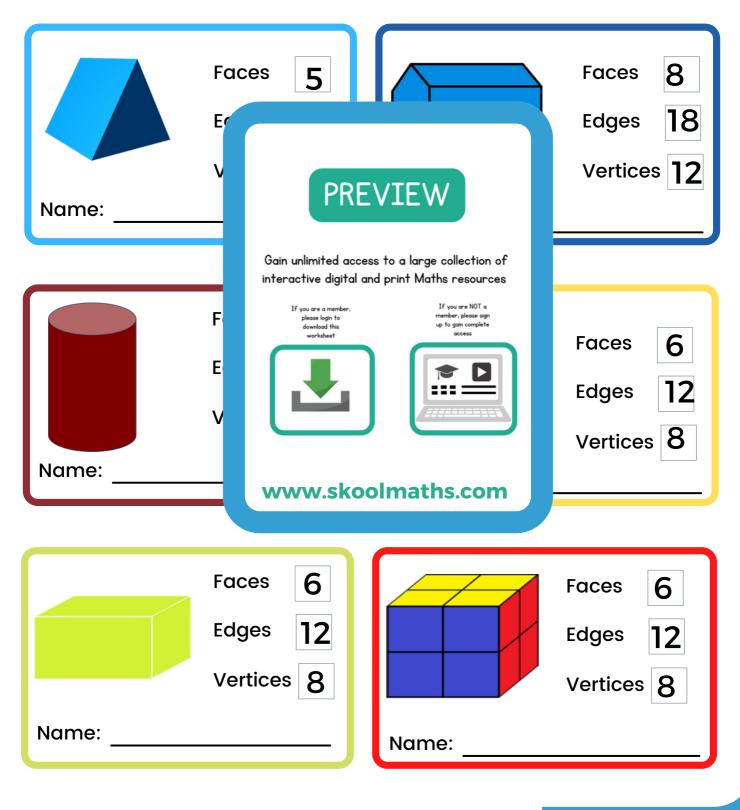

## WRITE THE NAME OF EACH SHAPE. ALSO, FIND THE NUMBER OF FACES, EDGES AND VERTICES.

# WRITE THE NAME OF EACH SHAPE. ALSO, FIND THE NUMBER OF FACES, EDGES AND VERTICES.

#### Answers