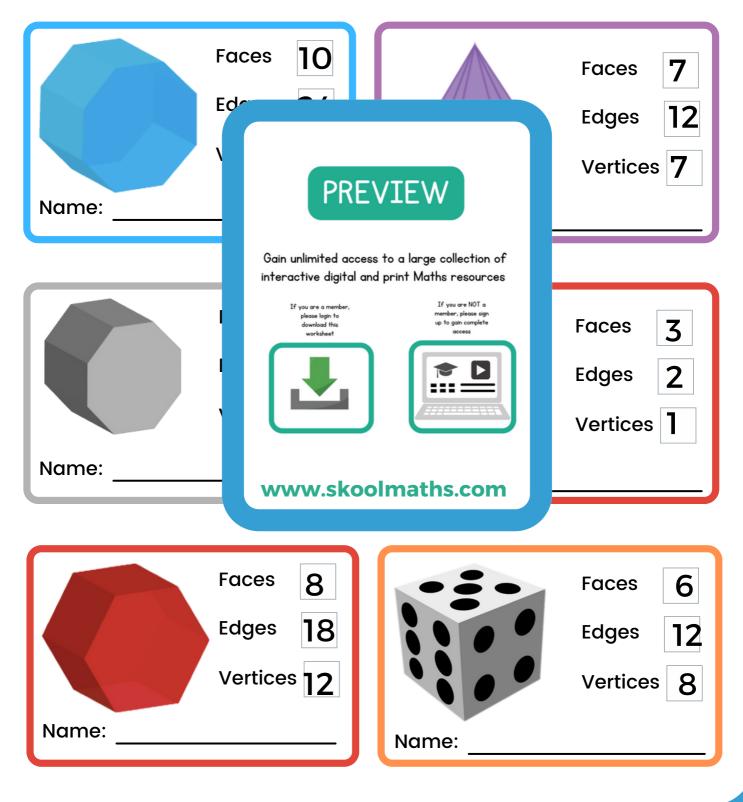

a member, please sign up to gain complete If you are a member please login to download this worksheet F Faces 1 Ε Edges === : Vertices $\mathbf{O}$ Name: www.skoolmaths.com Faces 5 Faces 7 8 Edges 15 Edges 5 Vertices Vertices 10 Name: Name:

### WRITE THE NAME OF EACH SHAPE. ALSO, FIND THE NUMBER OF FACES, EDGES AND VERTICES.



# WRITE THE NAME OF EACH SHAPE. ALSO, FIND THE NUMBER OF FACES, EDGES AND VERTICES.



## WRITE THE NAME OF EACH SHAPE. ALSO, FIND THE NUMBER OF FACES, EDGES AND VERTICES.



# WRITE THE NAME OF EACH SHAPE. ALSO, FIND THE NUMBER OF FACES, EDGES AND VERTICES.

#### Answers



### WRITE THE NAME OF EACH SHAPE. ALSO, FIND THE NUMBER OF FACES, EDGES AND VERTICES.



# WRITE THE NAME OF EACH SHAPE. ALSO, FIND THE NUMBER OF FACES, EDGES AND VERTICES.

#### **Answers**