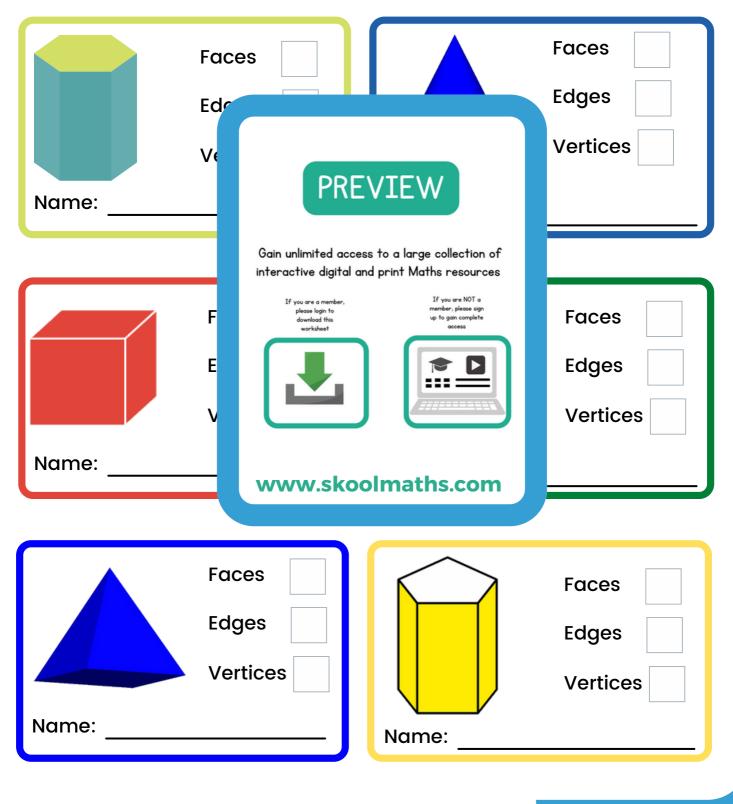

### WRITE THE NAME OF EACH SHAPE. ALSO, FIND THE NUMBER OF FACES, EDGES AND VERTICES.

# WRITE THE NAME OF EACH SHAPE. ALSO, FIND THE NUMBER OF FACES, EDGES AND VERTICES.