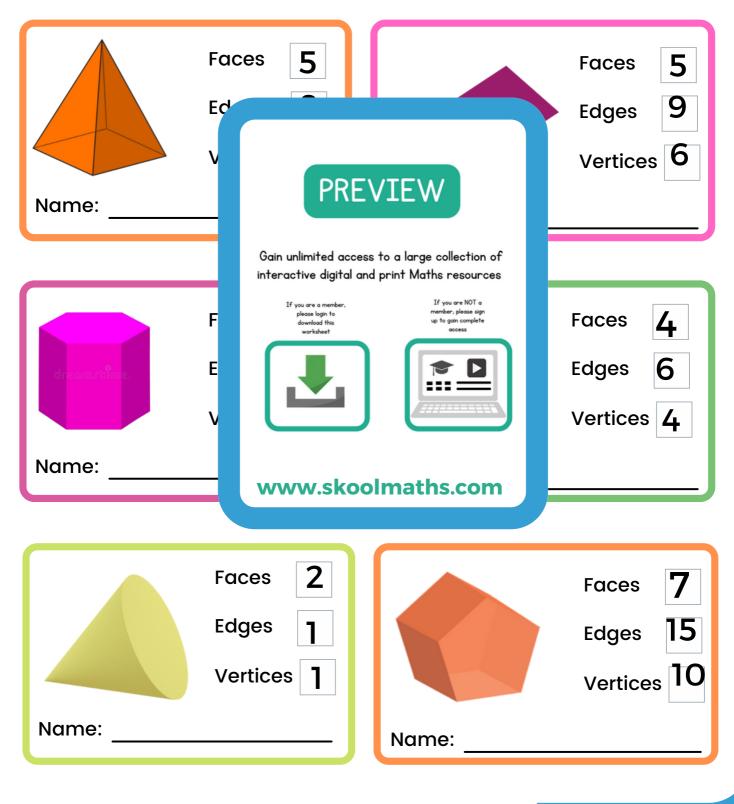

#### Answers

#### Answers 2 Faces Faces 8 Edges Edr Vertices V PREVIEW Name: Gain unlimited access to a large collection of interactive digital and print Maths resources If you are NOT a member, please sign up to gain complete If you are a member please login to download this worksheet F Faces 1 Ε Edges === : Vertices $\mathbf{O}$ Name: www.skoolmaths.com Faces 5 Faces 7 8 Edges 15 Edges 5 Vertices Vertices 10 Name: Name: