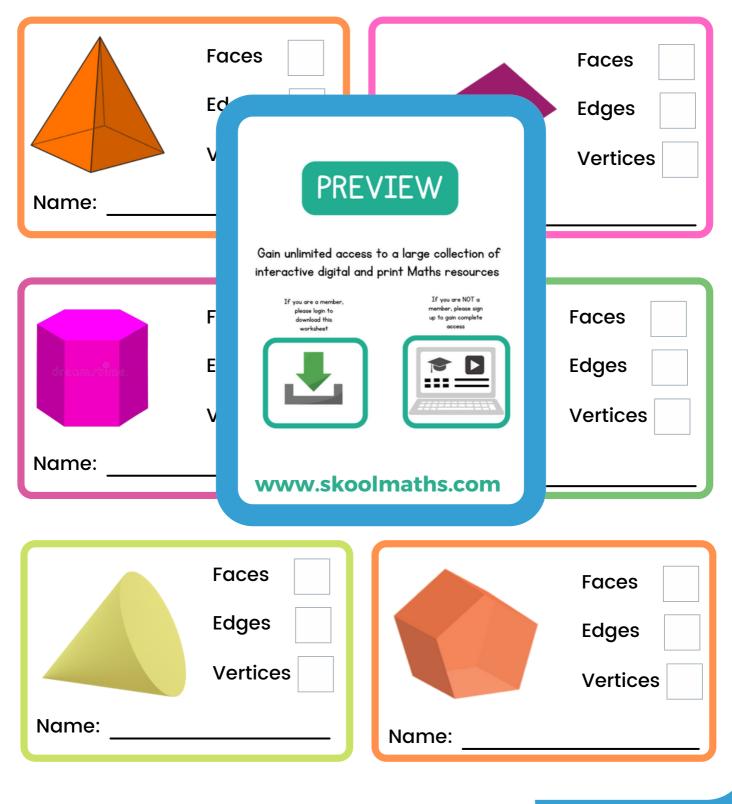

### WRITE THE NAME OF EACH SHAPE. ALSO, FIND THE NUMBER OF FACES, EDGES AND VERTICES.

# WRITE THE NAME OF EACH SHAPE. ALSO, FIND THE NUMBER OF FACES, EDGES AND VERTICES.