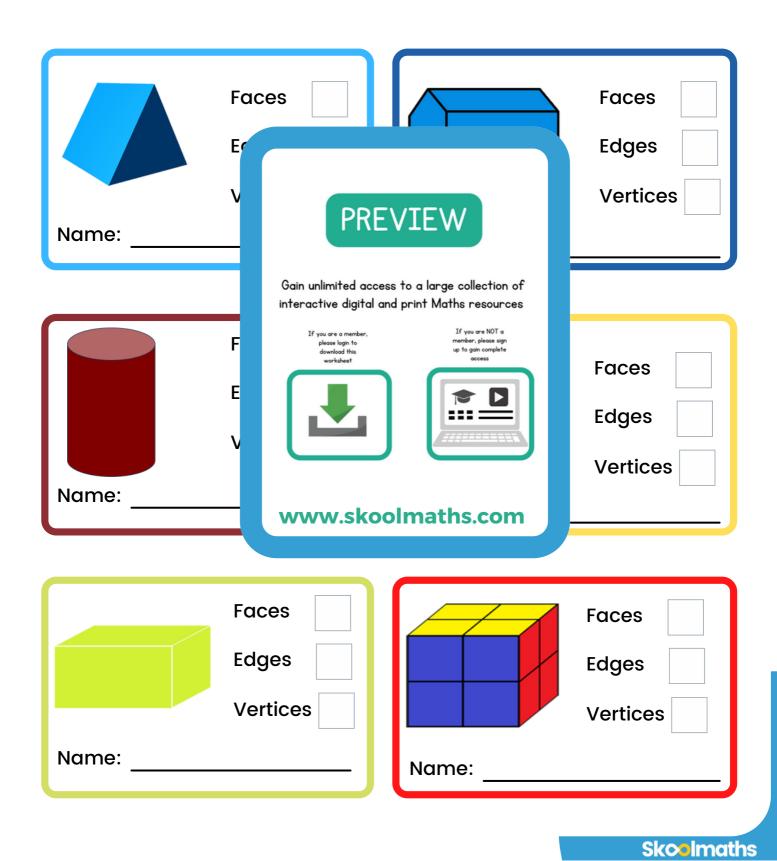

### WRITE THE NAME OF EACH SHAPE. ALSO, FIND THE NUMBER OF FACES, EDGES AND VERTICES.

# WRITE THE NAME OF EACH SHAPE. ALSO, FIND THE NUMBER OF FACES, EDGES AND VERTICES.