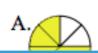

Determine which representation best represents each fraction.

Which choice best represents  $\frac{1}{3}$ ?

B.

Which choice best represents  $\frac{1}{4}$ ?

В.

Which choice best represents  $\frac{4}{6}$ ?