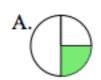

Determine which representation best represents each fraction.

Which choice best represents  $\frac{1}{3}$ ?

B.

Which choice best represents  $\frac{1}{4}$ ?

В.

Which choice best represents  $\frac{4}{6}$ ?

## **Answer Key**

1) Which choice best represents  $\frac{1}{3}$ ?

2) Which choice best represents  $\frac{1}{4}$ ?

3) Which choice best represents  $\frac{4}{6}$ ?

4) Which choice best repr