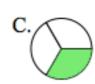

Determine which representation best represents each fraction.

Which choice best represents  $\frac{1}{3}$ ?

B.

Which choice best represents  $\frac{1}{4}$ ?

В.

Which choice best represents  $\frac{4}{6}$ ?

## **Answer Key**

1) Which choice best represents  $\frac{1}{3}$ ?

2) Which choice best represents  $\frac{1}{4}$ ?

3) Which choice best represents  $\frac{4}{6}$ ?

4) Which choice best repr