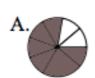

Determine which representation best represents each fraction.

Which choice best represents  $\frac{1}{3}$ ?

B.

Which choice best represents  $\frac{1}{4}$ ?

В.

Which choice best represents  $\frac{4}{6}$ ?

## **Answer Key**

1) Which choice best represents  $\frac{1}{3}$ ?

2) Which choice best represents  $\frac{1}{4}$ ?

3) Which choice best represents  $\frac{4}{6}$ ?

4) Which choice best repr