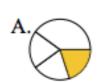

Determine which representation best represents each fraction.

Which choice best represents  $\frac{1}{3}$ ?

B.

Which choice best represents  $\frac{1}{4}$ ?

В.

Which choice best represents  $\frac{4}{6}$ ?

## **Answer Key**

1) Which choice best represents  $\frac{1}{3}$ ?

2) Which choice best represents  $\frac{1}{4}$ ?

3) Which choice best represents  $\frac{4}{6}$ ?

4) Which choice best repr