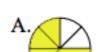

Determine which representation best represents each fraction.

Which choice best represents  $\frac{1}{3}$ ?

B.

Which choice best represents  $\frac{1}{4}$ ?

В.

Which choice best represents  $\frac{4}{6}$ ?

## **Answer Key**

1) Which choice best represents  $\frac{1}{3}$ ?

2) Which choice best represents  $\frac{1}{4}$ ?

3) Which choice best represents  $\frac{4}{6}$ ?

4) Which choice best repr