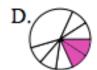

8) Which choice best represents  $\frac{6}{8}$ ?

9) Which choice best represents  $\frac{3}{4}$ ?