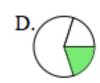

Determine which representation best represents each fraction.

Which choice best represents  $\frac{1}{3}$ ?

B.

Which choice best represents  $\frac{1}{4}$ ?

В.

Which choice best represents  $\frac{4}{6}$ ?

8) Which choice best represents  $\frac{6}{8}$ ?

9) Which choice best represents  $\frac{3}{4}$ ?