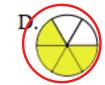

Determine which representation best represents each fraction.

Which choice best represents  $\frac{1}{3}$ ?

B.

Which choice best represents  $\frac{1}{4}$ ?

В.

Which choice best represents  $\frac{4}{6}$ ?

## **Answer Key**

1) Which choice best represents  $\frac{1}{3}$ ?

2) Which choice best represents  $\frac{1}{4}$ ?

3) Which choice best represents  $\frac{4}{6}$ ?

4) Which choice best repr