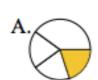

Determine which representation best represents each fraction.

Which choice best represents  $\frac{1}{3}$ ?

B.

Which choice best represents  $\frac{1}{4}$ ?

В.

Which choice best represents  $\frac{4}{6}$ ?

## **Answer Key**

1) Which choice best represents  $\frac{1}{3}$ ?

2) Which choice best represents  $\frac{1}{4}$ ?

3) Which choice best represents  $\frac{4}{6}$ ?

4) Which choice best repr