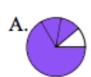

Determine which representation best represents each fraction.

Which choice best represents  $\frac{1}{3}$ ?

B.

Which choice best represents  $\frac{1}{4}$ ?

В.

Which choice best represents  $\frac{4}{6}$ ?