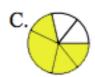

## **Answer Key**

1) Which choice best represents  $\frac{1}{3}$ ?

2) Which choice best represents  $\frac{1}{4}$ ?

3) Which choice best represents  $\frac{4}{6}$ ?

4) Which choice best repr