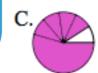

Determine which representation best represents each fraction.

Which choice best represents  $\frac{1}{3}$ ?

B.

Which choice best represents  $\frac{1}{4}$ ?

В.

Which choice best represents  $\frac{4}{6}$ ?

B.\_\_\_\_

Which choice best repr

Which choice best repr

Which choice best repr

7) Which choice best repre

www.skoolmaths.com

Which choice best represents  $\frac{6}{8}$ ?

Which choice best represents  $\frac{3}{4}$ ?