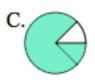

Determine which representation best represents each fraction.

Which choice best represents  $\frac{1}{3}$ ?

B.

Which choice best represents  $\frac{1}{4}$ ?

В.

Which choice best represents  $\frac{4}{6}$ ?

B.\_\_\_\_

Which choice best repr

Which choice best repr

Which choice best repr

7) Which choice best repre

www.skoolmaths.com

Which choice best represents  $\frac{6}{8}$ ?

Which choice best represents  $\frac{3}{4}$ ?