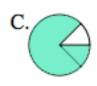

Determine which representation best represents each fraction.

Which choice best represents  $\frac{1}{3}$ ?

B.

Which choice best represents  $\frac{1}{4}$ ?

В.

Which choice best represents  $\frac{4}{6}$ ?