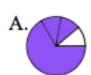

Determine which representation best represents each fraction.

Which choice best represents  $\frac{1}{3}$ ?

B.

Which choice best represents  $\frac{1}{4}$ ?

В.

Which choice best represents  $\frac{4}{6}$ ?

B.\_\_\_\_

Which choice best repr

Which choice best repr

Which choice best repr

7) Which choice best repre

www.skoolmaths.com

Which choice best represents  $\frac{6}{8}$ ?

Which choice best represents  $\frac{3}{4}$ ?

## **Answer Key**

1) Which choice best represents  $\frac{1}{3}$ ?

2) Which choice best represents  $\frac{1}{4}$ ?

3) Which choice best represents  $\frac{4}{6}$ ?

4) Which choice best repr

## **PREVIEW**

5) Which choice best repr

Gain unlimited access to a large collection of interactive digital and print Maths resources

6) Which choice best repr

7) Which choice best repre

www.skoolmaths.com

8) Which choice best represents  $\frac{6}{8}$ ?

9) Which choice best represents  $\frac{3}{4}$ ?