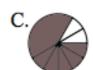

Determine which representation best represents each fraction.

Which choice best represents  $\frac{1}{3}$ ?

B.

Which choice best represents  $\frac{1}{4}$ ?

В.

Which choice best represents  $\frac{4}{6}$ ?

B.\_\_\_\_

Which choice best repr

Which choice best repr

Which choice best repr

7) Which choice best repre

www.skoolmaths.com

Which choice best represents  $\frac{6}{8}$ ?

Which choice best represents  $\frac{3}{4}$ ?

## **Answer Key**

1) Which choice best represents  $\frac{1}{3}$ ?

2) Which choice best represents  $\frac{1}{4}$ ?

3) Which choice best represents  $\frac{4}{6}$ ?

4) Which choice best repr

## **PREVIEW**

5) Which choice best repr

Gain unlimited access to a large collection of interactive digital and print Maths resources

6) Which choice best repr

7) Which choice best repre

www.skoolmaths.com

8) Which choice best represents  $\frac{6}{8}$ ?

9) Which choice best represents  $\frac{3}{4}$ ?