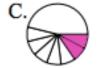

Determine which representation best represents each fraction.

Which choice best represents  $\frac{1}{3}$ ?

B.

Which choice best represents  $\frac{1}{4}$ ?

В.

Which choice best represents  $\frac{4}{6}$ ?

B.\_\_\_\_

Which choice best repr

Which choice best repr

Which choice best repr

7) Which choice best repre

www.skoolmaths.com

Which choice best represents  $\frac{6}{8}$ ?

Which choice best represents  $\frac{3}{4}$ ?