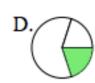

Determine which representation best represents each fraction.

Which choice best represents  $\frac{1}{3}$ ?

B.

Which choice best represents  $\frac{1}{4}$ ?

В.

Which choice best represents  $\frac{4}{6}$ ?

## **Answer Key**

1) Which choice best represents  $\frac{1}{3}$ ?

2) Which choice best represents  $\frac{1}{4}$ ?

3) Which choice best represents  $\frac{4}{6}$ ?

4) Which choice best repr