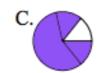

Determine which representation best represents each fraction.

Which choice best represents  $\frac{1}{3}$ ?

B.

Which choice best represents  $\frac{1}{4}$ ?

В.

Which choice best represents  $\frac{4}{6}$ ?