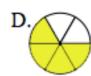

## **Answer Key**

1) Which choice best represents  $\frac{1}{3}$ ?

2) Which choice best represents  $\frac{1}{4}$ ?

3) Which choice best represents  $\frac{4}{6}$ ?

4) Which choice best repr