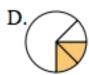

8) Which choice best represents  $\frac{6}{8}$ ?

9) Which choice best represents  $\frac{3}{4}$ ?