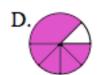

Determine which representation best represents each fraction.

Which choice best represents  $\frac{1}{3}$ ?

B.

Which choice best represents  $\frac{1}{4}$ ?

В.

Which choice best represents  $\frac{4}{6}$ ?

B.\_\_\_\_

Which choice best repr

Which choice best repr

Which choice best repr

7) Which choice best repre

www.skoolmaths.com

Which choice best represents  $\frac{6}{8}$ ?

Which choice best represents  $\frac{3}{4}$ ?