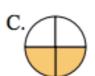

## **Answer Key**

1) Which choice best represents  $\frac{1}{3}$ ?

2) Which choice best represents  $\frac{1}{4}$ ?

3) Which choice best represents  $\frac{4}{6}$ ?

4) Which choice best repr