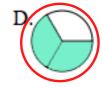

Determine which representation best represents each fraction.

Which choice best represents  $\frac{1}{3}$ ?

B.

Which choice best represents  $\frac{1}{4}$ ?

В.

Which choice best represents  $\frac{4}{6}$ ?