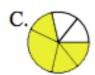

Determine which representation best represents each fraction.

Which choice best represents  $\frac{1}{3}$ ?

B.

Which choice best represents  $\frac{1}{4}$ ?

В.

Which choice best represents  $\frac{4}{6}$ ?

## **Answer Key**

1) Which choice best represents  $\frac{1}{3}$ ?

2) Which choice best represents  $\frac{1}{4}$ ?

3) Which choice best represents  $\frac{4}{6}$ ?

4) Which choice best repr