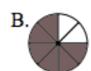

Determine which representation best represents each fraction.

Which choice best represents  $\frac{1}{3}$ ?

B.

Which choice best represents  $\frac{1}{4}$ ?

В.

Which choice best represents  $\frac{4}{6}$ ?

B.\_\_\_\_

Which choice best repr

Which choice best repr

Which choice best repr

7) Which choice best repre

www.skoolmaths.com

Which choice best represents  $\frac{6}{8}$ ?

Which choice best represents  $\frac{3}{4}$ ?