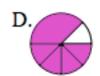

Determine which representation best represents each fraction.

Which choice best represents  $\frac{1}{3}$ ?

B.

Which choice best represents  $\frac{1}{4}$ ?

В.

Which choice best represents  $\frac{4}{6}$ ?

## **Answer Key**

1) Which choice best represents  $\frac{1}{3}$ ?

2) Which choice best represents  $\frac{1}{4}$ ?

3) Which choice best represents  $\frac{4}{6}$ ?

4) Which choice best repr