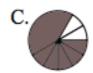

8) Which choice best represents  $\frac{6}{8}$ ?

9) Which choice best represents  $\frac{3}{4}$ ?