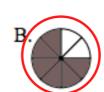

Determine which representation best represents each fraction.

Which choice best represents  $\frac{1}{3}$ ?

B.

Which choice best represents  $\frac{1}{4}$ ?

В.

Which choice best represents  $\frac{4}{6}$ ?

## **Answer Key**

1) Which choice best represents  $\frac{1}{3}$ ?

2) Which choice best represents  $\frac{1}{4}$ ?

3) Which choice best represents  $\frac{4}{6}$ ?

4) Which choice best repr