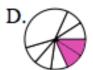

B.\_\_\_\_

Which choice best repr

Which choice best repr

Which choice best repr

7) Which choice best repre

www.skoolmaths.com

Which choice best represents  $\frac{6}{8}$ ?

Which choice best represents  $\frac{3}{4}$ ?

8) Which choice best represents  $\frac{6}{8}$ ?

9) Which choice best represents  $\frac{3}{4}$ ?