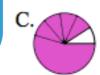

Determine which representation best represents each fraction.

Which choice best represents  $\frac{1}{3}$ ?

B.

Which choice best represents  $\frac{1}{4}$ ?

В.

Which choice best represents  $\frac{4}{6}$ ?

## **Answer Key**

1) Which choice best represents  $\frac{1}{3}$ ?

2) Which choice best represents  $\frac{1}{4}$ ?

3) Which choice best represents  $\frac{4}{6}$ ?

4) Which choice best repr