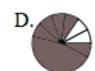

Determine which representation best represents each fraction.

Which choice best represents  $\frac{1}{3}$ ?

B.

Which choice best represents  $\frac{1}{4}$ ?

В.

Which choice best represents  $\frac{4}{6}$ ?

B.\_\_\_\_

Which choice best repr

Which choice best repr

Which choice best repr

7) Which choice best repre

www.skoolmaths.com

Which choice best represents  $\frac{6}{8}$ ?

Which choice best represents  $\frac{3}{4}$ ?

## **Answer Key**

1) Which choice best represents  $\frac{1}{3}$ ?

2) Which choice best represents  $\frac{1}{4}$ ?

3) Which choice best represents  $\frac{4}{6}$ ?

4) Which choice best repr

## **PREVIEW**

5) Which choice best repr

Gain unlimited access to a large collection of interactive digital and print Maths resources

6) Which choice best repr

7) Which choice best repre

www.skoolmaths.com

8) Which choice best represents  $\frac{6}{8}$ ?

9) Which choice best represents  $\frac{3}{4}$ ?