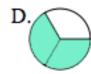

Determine which representation best represents each fraction.

Which choice best represents  $\frac{1}{3}$ ?

B.

Which choice best represents  $\frac{1}{4}$ ?

В.

Which choice best represents  $\frac{4}{6}$ ?

B.\_\_\_\_

Which choice best repr

Which choice best repr

Which choice best repr

7) Which choice best repre

www.skoolmaths.com

Which choice best represents  $\frac{6}{8}$ ?

Which choice best represents  $\frac{3}{4}$ ?