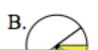

B.\_\_\_\_

Which choice best repr

Which choice best repr

Which choice best repr

7) Which choice best repre

www.skoolmaths.com

Which choice best represents  $\frac{6}{8}$ ?

Which choice best represents  $\frac{3}{4}$ ?

## **PREVIEW**

5) Which choice best repr

Gain unlimited access to a large collection of interactive digital and print Maths resources

6) Which choice best repr

7) Which choice best repre

www.skoolmaths.com