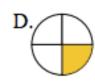

8) Which choice best represents  $\frac{6}{8}$ ?

9) Which choice best represents  $\frac{3}{4}$ ?