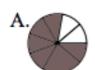

Determine which representation best represents each fraction.

Which choice best represents  $\frac{1}{3}$ ?

B.

Which choice best represents  $\frac{1}{4}$ ?

В.

Which choice best represents  $\frac{4}{6}$ ?

B.\_\_\_\_

Which choice best repr

Which choice best repr

Which choice best repr

7) Which choice best repre

www.skoolmaths.com

Which choice best represents  $\frac{6}{8}$ ?

Which choice best represents  $\frac{3}{4}$ ?