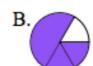

Determine which representation best represents each fraction.

Which choice best represents  $\frac{1}{3}$ ?

B.

Which choice best represents  $\frac{1}{4}$ ?

В.

Which choice best represents  $\frac{4}{6}$ ?

B.\_\_\_\_

Which choice best repr

Which choice best repr

Which choice best repr

7) Which choice best repre

www.skoolmaths.com

Which choice best represents  $\frac{6}{8}$ ?

Which choice best represents  $\frac{3}{4}$ ?

## **Answer Key**

1) Which choice best represents  $\frac{1}{3}$ ?

2) Which choice best represents  $\frac{1}{4}$ ?

3) Which choice best represents  $\frac{4}{6}$ ?

4) Which choice best repr

## **PREVIEW**

5) Which choice best repr

Gain unlimited access to a large collection of interactive digital and print Maths resources

6) Which choice best repr

7) Which choice best repre

www.skoolmaths.com

8) Which choice best represents  $\frac{6}{8}$ ?

9) Which choice best represents  $\frac{3}{4}$ ?