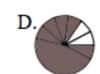

8) Which choice best represents  $\frac{6}{8}$ ?

9) Which choice best represents  $\frac{3}{4}$ ?