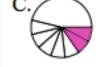

8) Which choice best represents  $\frac{6}{8}$ ?

9) Which choice best represents  $\frac{3}{4}$ ?