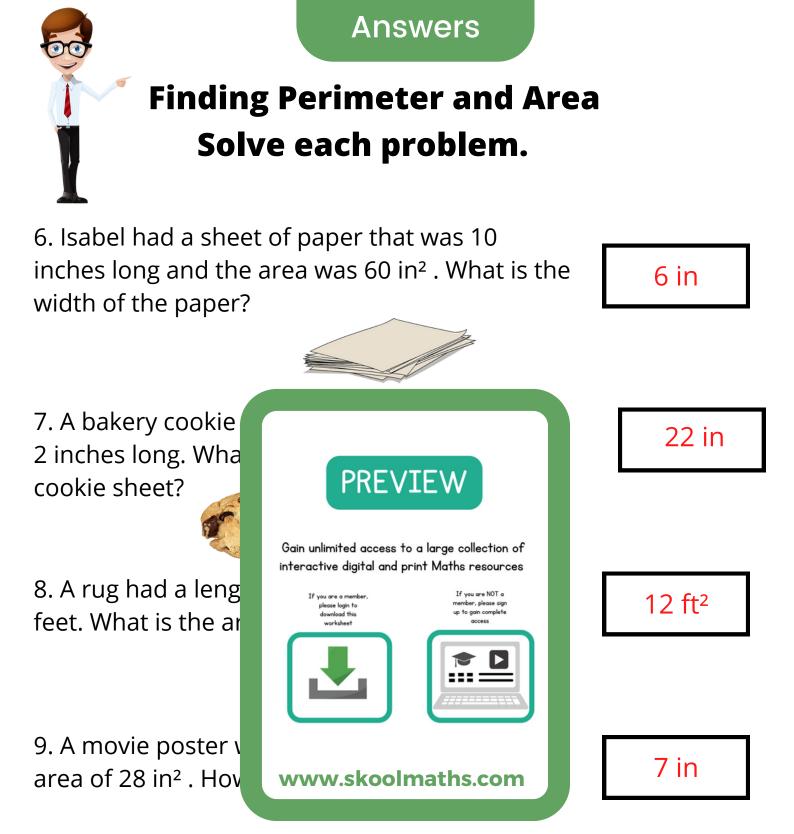

### **Finding Perimeter and Area** Solve each problem.

6. Isabel had a sheet of paper that was 10 inches long and the area was 60 in<sup>2</sup>. What is the width of the paper?

8. A rug had a leng feet. What is the ar

9. A movie poster v area of 28 in<sup>2</sup>. How

10. Cody bought a new flat screen TV with an area of 14 ft<sup>2</sup>. The screen is 2 feet wide. How tall is it?

Gain unlimited access to a large collection of interactive digital and print Maths resources