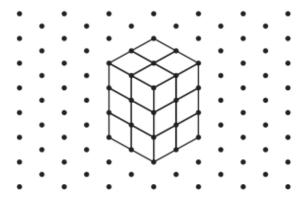

## **Surface Area - Counting Squares**

Find the surface area of each prism by counting the unit squares - Answers

Surface Area = 
$$\frac{54 \text{ cm}^2}{}$$