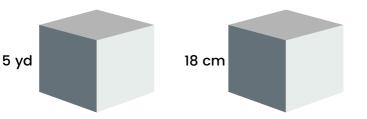

#### **Surface Area - Cubes**

surface area = surface area =

surface area = \_\_\_\_\_ surface area = \_\_\_\_\_

surface area = \_\_\_\_\_ surface area = \_\_\_\_\_

surface area = \_\_\_\_\_ surface area = \_\_\_\_\_