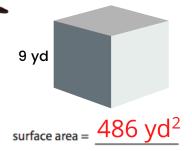

m}^2$ 

## **Surface Area - Counting Squares**

Find the surface area of each prism by counting the unit squares - Answers









Surface Area = 
$$\frac{54 \text{ cm}^2}{}$$







## **Surface Area - Counting Squares**

Find the surface area of each prism by counting the unit squares

















Name: Date:



# Surface Area - Counting Squares. Answer Key



Surface Area = 
$$\frac{76 \text{ cm}^2}{}$$





Surface Area = 
$$\frac{52 \text{ cm}^2}{}$$





Surface Area = 
$$52 \text{ cm}^2$$



#### **Surface Area - Cubes**







surface area = surface area =







surface area = \_\_\_\_\_ surface area = \_\_\_\_\_





surface area = \_\_\_\_\_ surface area = \_\_\_\_\_











surface area = \_\_\_\_\_ surface area = \_\_\_\_\_



### **Surface Area - Cubes. Answer Key**