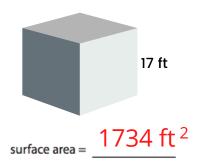

face Area - Counting Squares**

Find the surface area of each prism by counting the unit squares - Answers









Surface Area = 
$$\frac{54 \text{ cm}^2}{}$$







## **Surface Area - Counting Squares**

Find the surface area of each prism by counting the unit squares

















Name: Date:



# Surface Area - Counting Squares. Answer Key



Surface Area = 
$$\frac{76 \text{ cm}^2}{}$$





Surface Area = 
$$\frac{52 \text{ cm}^2}{}$$





Surface Area = 
$$52 \text{ cm}^2$$



#### **Surface Area - Cubes**







surface area = surface area =







surface area = \_\_\_\_\_ surface area = \_\_\_\_\_





surface area = \_\_\_\_\_ surface area = \_\_\_\_\_











surface area = \_\_\_\_\_ surface area = \_\_\_\_\_



### **Surface Area - Cubes. Answer Key**