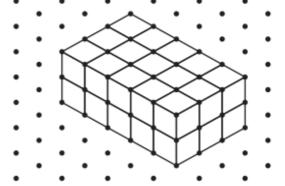

## **Surface Area - Counting Squares**

Find the surface area of each prism by counting the unit squares

Surface Area = \_\_\_\_

Name:

Date:

 $= 1 \text{ cm}^2$ 

## **Surface Area - Counting Squares**

Find the surface area of each prism by counting the unit squares - Answers

Surface Area = 
$$\frac{54 \text{ cm}^2}{}$$

## **Surface Area - Counting Squares**

Find the surface area of each prism by counting the unit squares

Name: Date: