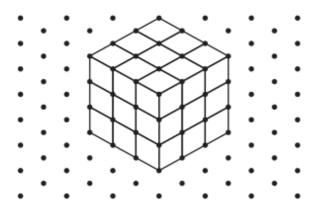

# Surface Area - Counting Squares. Answer Key

Surface Area = 
$$\frac{76 \text{ cm}^2}{}$$

Surface Area = 
$$\frac{52 \text{ cm}^2}{}$$

Surface Area = 
$$52 \text{ cm}^2$$