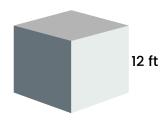

#### **Surface Area - Cubes**

surface area = surface area =

surface area = \_\_\_\_\_ surface area = \_\_\_\_\_

surface area = \_\_\_\_\_ surface area = \_\_\_\_\_

surface area = \_\_\_\_\_ surface area = \_\_\_\_\_

### **Surface Area - Cubes. Answer Key**