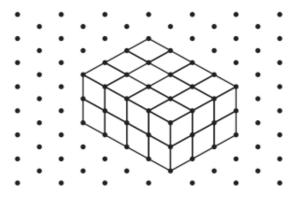

# Surface Area - Counting Squares. Answer Key

Surface Area = 
$$\frac{76 \text{ cm}^2}{}$$

Surface Area = 
$$\frac{52 \text{ cm}^2}{}$$

Surface Area = 
$$52 \text{ cm}^2$$