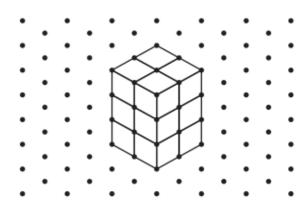

## **Surface Area - Counting Squares**

Find the surface area of each prism by counting the unit squares - Answers

Surface Area = 
$$\frac{54 \text{ cm}^2}{}$$