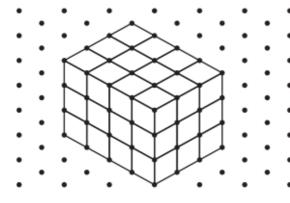

# Surface Area - Counting Squares. Answer Key

Surface Area = 
$$\frac{76 \text{ cm}^2}{}$$

Surface Area = 
$$\frac{52 \text{ cm}^2}{}$$

Surface Area = 
$$52 \text{ cm}^2$$