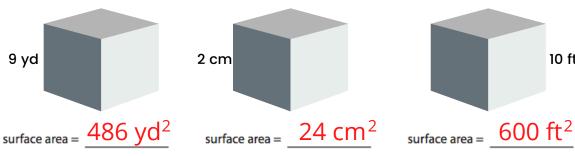

^2$ 

## **Surface Area - Counting Squares**

Find the surface area of each prism by counting the unit squares - Answers









Surface Area = 
$$\frac{54 \text{ cm}^2}{}$$







## **Surface Area - Counting Squares**

Find the surface area of each prism by counting the unit squares

















Name: Date:



# Surface Area - Counting Squares. Answer Key



Surface Area = 
$$\frac{76 \text{ cm}^2}{}$$





Surface Area = 
$$\frac{52 \text{ cm}^2}{}$$





Surface Area = 
$$52 \text{ cm}^2$$



#### **Surface Area - Cubes**







surface area = surface area =







surface area = \_\_\_\_\_ surface area = \_\_\_\_\_





surface area = \_\_\_\_\_ surface area = \_\_\_\_\_











surface area = \_\_\_\_\_ surface area = \_\_\_\_\_



### **Surface Area - Cubes. Answer Key**