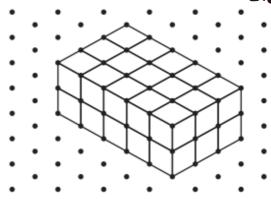

# Surface Area - Counting Squares. Answer Key

Surface Area = 
$$\frac{76 \text{ cm}^2}{}$$

Surface Area = 
$$\frac{52 \text{ cm}^2}{}$$

Surface Area = 
$$52 \text{ cm}^2$$