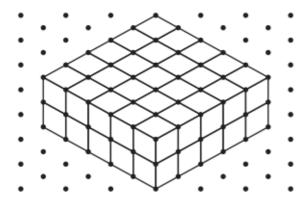

# Surface Area - Counting Squares. Answer Key

Surface Area = 
$$\frac{76 \text{ cm}^2}{}$$

Surface Area = 
$$\frac{52 \text{ cm}^2}{}$$

Surface Area = 
$$52 \text{ cm}^2$$