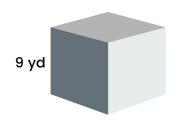

#### **Surface Area - Cubes**

surface area = surface area =

surface area = \_\_\_\_\_ surface area = \_\_\_\_\_

surface area = \_\_\_\_\_ surface area = \_\_\_\_\_

surface area = \_\_\_\_\_ surface area = \_\_\_\_\_