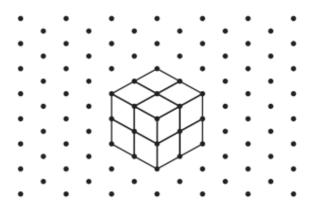

## **Surface Area - Counting Squares**

Find the surface area of each prism by counting the unit squares

Surface Area = \_\_\_\_

Name:

Date:

 $= 1 \text{ cm}^2$ 

## **Surface Area - Counting Squares**

Find the surface area of each prism by counting the unit squares - Answers

Surface Area = 
$$\frac{54 \text{ cm}^2}{}$$

## **Surface Area - Counting Squares**

Find the surface area of each prism by counting the unit squares

Name: Date: