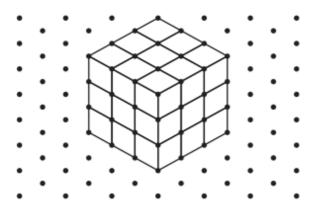

## **Surface Area - Counting Squares**

Find the surface area of each prism by counting the unit squares

Surface Area = \_\_\_\_

Name:

Date:

 $= 1 \text{ cm}^2$ 

## **Surface Area - Counting Squares**

Find the surface area of each prism by counting the unit squares

Name: Date:

# Surface Area - Counting Squares. Answer Key

Surface Area = 
$$\frac{76 \text{ cm}^2}{}$$

Surface Area = 
$$\frac{52 \text{ cm}^2}{}$$

Surface Area = 
$$52 \text{ cm}^2$$