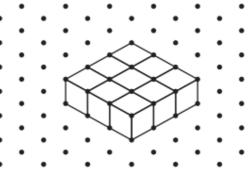

## **Surface Area - Counting Squares**

Find the surface area of each prism by counting the unit squares

Surface Area = \_\_\_\_

Name:

Date:

 $= 1 \text{ cm}^2$ 

## **Surface Area - Counting Squares**

Find the surface area of each prism by counting the unit squares - Answers

Surface Area = 
$$\frac{54 \text{ cm}^2}{}$$

## **Surface Area - Counting Squares**

Find the surface area of each prism by counting the unit squares

Name: Date: