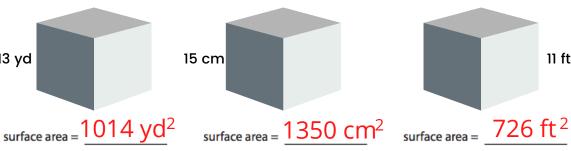

## **Surface Area - Counting Squares**

Find the surface area of each prism by counting the unit squares - Answers









Surface Area = 
$$\frac{54 \text{ cm}^2}{}$$







## **Surface Area - Counting Squares**

Find the surface area of each prism by counting the unit squares

















Name: Date:



# Surface Area - Counting Squares. Answer Key



Surface Area = 
$$\frac{76 \text{ cm}^2}{}$$





Surface Area = 
$$\frac{52 \text{ cm}^2}{}$$





Surface Area = 
$$52 \text{ cm}^2$$



#### **Surface Area - Cubes**







surface area = surface area =







surface area = \_\_\_\_\_ surface area = \_\_\_\_\_





surface area = \_\_\_\_\_ surface area = \_\_\_\_\_











surface area = \_\_\_\_\_ surface area = \_\_\_\_\_



### **Surface Area - Cubes. Answer Key**