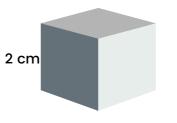

#### **Surface Area - Cubes**

surface area = surface area =

surface area = \_\_\_\_\_ surface area = \_\_\_\_\_

surface area = \_\_\_\_\_ surface area = \_\_\_\_\_

surface area = \_\_\_\_\_ surface area = \_\_\_\_\_