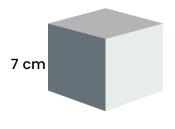

#### **Surface Area - Cubes**

surface area = surface area =

surface area = \_\_\_\_\_ surface area = \_\_\_\_\_

surface area = \_\_\_\_\_ surface area = \_\_\_\_\_

surface area = \_\_\_\_\_ surface area = \_\_\_\_\_

### **Surface Area - Cubes. Answer Key**