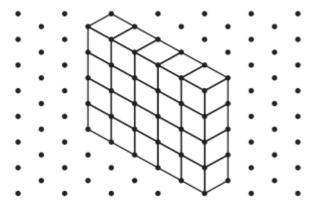

# Surface Area - Counting Squares. Answer Key

Surface Area = 
$$\frac{76 \text{ cm}^2}{}$$

Surface Area = 
$$\frac{52 \text{ cm}^2}{}$$

Surface Area = 
$$52 \text{ cm}^2$$