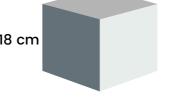

#### **Surface Area - Cubes**

surface area = surface area =

surface area = \_\_\_\_\_ surface area = \_\_\_\_\_

surface area = \_\_\_\_\_ surface area = \_\_\_\_\_

surface area = \_\_\_\_\_ surface area = \_\_\_\_\_