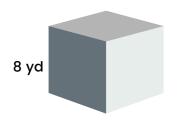

#### **Surface Area - Cubes**

surface area = surface area =

surface area = \_\_\_\_\_ surface area = \_\_\_\_\_

surface area = \_\_\_\_\_ surface area = \_\_\_\_\_

surface area = \_\_\_\_\_ surface area = \_\_\_\_\_