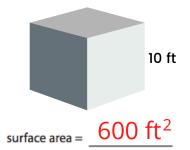

$ 

## **Surface Area - Counting Squares**

Find the surface area of each prism by counting the unit squares - Answers









Surface Area = 
$$\frac{54 \text{ cm}^2}{}$$







## **Surface Area - Counting Squares**

Find the surface area of each prism by counting the unit squares

















Name: Date:



# Surface Area - Counting Squares. Answer Key



Surface Area = 
$$\frac{76 \text{ cm}^2}{}$$





Surface Area = 
$$\frac{52 \text{ cm}^2}{}$$





Surface Area = 
$$52 \text{ cm}^2$$



#### **Surface Area - Cubes**







surface area = surface area =







surface area = \_\_\_\_\_ surface area = \_\_\_\_\_





surface area = \_\_\_\_\_ surface area = \_\_\_\_\_











surface area = \_\_\_\_\_ surface area = \_\_\_\_\_



### **Surface Area - Cubes. Answer Key**