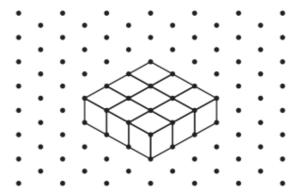

## **Surface Area - Counting Squares**

Find the surface area of each prism by counting the unit squares - Answers

Surface Area = 
$$\frac{54 \text{ cm}^2}{}$$