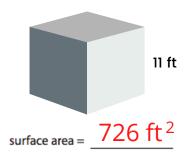

**Surface Area - Counting Squares**

Find the surface area of each prism by counting the unit squares - Answers









Surface Area = 
$$\frac{54 \text{ cm}^2}{}$$







## **Surface Area - Counting Squares**

Find the surface area of each prism by counting the unit squares

















Name: Date:



# Surface Area - Counting Squares. Answer Key



Surface Area = 
$$\frac{76 \text{ cm}^2}{}$$





Surface Area = 
$$\frac{52 \text{ cm}^2}{}$$





Surface Area = 
$$52 \text{ cm}^2$$



#### **Surface Area - Cubes**







surface area = surface area =







surface area = \_\_\_\_\_ surface area = \_\_\_\_\_





surface area = \_\_\_\_\_ surface area = \_\_\_\_\_











surface area = \_\_\_\_\_ surface area = \_\_\_\_\_



### **Surface Area - Cubes. Answer Key**