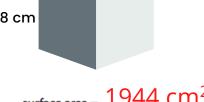

urface Area - Counting Squares**

Find the surface area of each prism by counting the unit squares - Answers









Surface Area = 
$$\frac{54 \text{ cm}^2}{}$$







## **Surface Area - Counting Squares**

Find the surface area of each prism by counting the unit squares

















Name: Date:



# Surface Area - Counting Squares. Answer Key



Surface Area = 
$$\frac{76 \text{ cm}^2}{}$$





Surface Area = 
$$\frac{52 \text{ cm}^2}{}$$





Surface Area = 
$$52 \text{ cm}^2$$



#### **Surface Area - Cubes**







surface area = surface area =







surface area = \_\_\_\_\_ surface area = \_\_\_\_\_





surface area = \_\_\_\_\_ surface area = \_\_\_\_\_











surface area = \_\_\_\_\_ surface area = \_\_\_\_\_



### **Surface Area - Cubes. Answer Key**