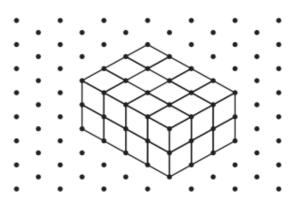

## **Surface Area - Counting Squares**

Find the surface area of each prism by counting the unit squares

Surface Area = \_\_\_\_

Name:

Date:

 $= 1 \text{ cm}^2$ 

## **Surface Area - Counting Squares**

Find the surface area of each prism by counting the unit squares

Name: Date: