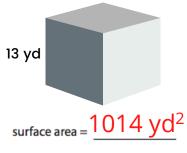

## **Surface Area - Counting Squares**

Find the surface area of each prism by counting the unit squares - Answers









Surface Area = 
$$\frac{54 \text{ cm}^2}{}$$







## **Surface Area - Counting Squares**

Find the surface area of each prism by counting the unit squares

















Name: Date:



# Surface Area - Counting Squares. Answer Key



Surface Area = 
$$\frac{76 \text{ cm}^2}{}$$





Surface Area = 
$$\frac{52 \text{ cm}^2}{}$$





Surface Area = 
$$52 \text{ cm}^2$$



#### **Surface Area - Cubes**







surface area = surface area =







surface area = \_\_\_\_\_ surface area = \_\_\_\_\_





surface area = \_\_\_\_\_ surface area = \_\_\_\_\_











surface area = \_\_\_\_\_ surface area = \_\_\_\_\_



### **Surface Area - Cubes. Answer Key**