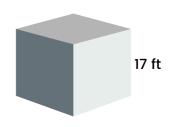

#### **Surface Area - Cubes**

surface area = surface area =

surface area = \_\_\_\_\_ surface area = \_\_\_\_\_

surface area = \_\_\_\_\_ surface area = \_\_\_\_\_

surface area = \_\_\_\_\_ surface area = \_\_\_\_\_