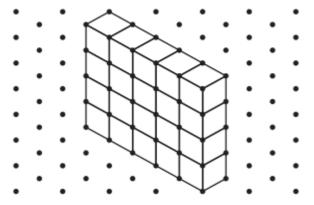

# Surface Area - Counting Squares. Answer Key

Surface Area = 
$$\frac{76 \text{ cm}^2}{}$$

Surface Area = 
$$\frac{52 \text{ cm}^2}{}$$

Surface Area = 
$$52 \text{ cm}^2$$