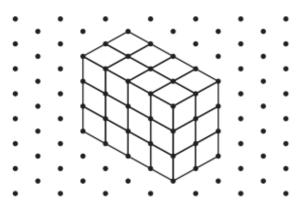

## **Surface Area - Counting Squares**

Find the surface area of each prism by counting the unit squares - Answers

Surface Area = 
$$\frac{54 \text{ cm}^2}{}$$