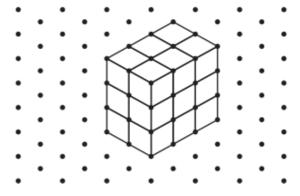

## **Surface Area - Counting Squares**

Find the surface area of each prism by counting the unit squares

Surface Area = \_\_\_\_

Name:

Date:

 $= 1 \text{ cm}^2$ 

## **Surface Area - Counting Squares**

Find the surface area of each prism by counting the unit squares - Answers

Surface Area = 
$$\frac{54 \text{ cm}^2}{}$$

## **Surface Area - Counting Squares**

Find the surface area of each prism by counting the unit squares

Name: Date:

# Surface Area - Counting Squares. Answer Key

Surface Area = 
$$\frac{76 \text{ cm}^2}{}$$

Surface Area = 
$$\frac{52 \text{ cm}^2}{}$$

Surface Area = 
$$52 \text{ cm}^2$$