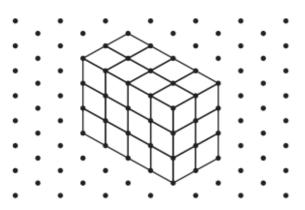

# Surface Area - Counting Squares. Answer Key

Surface Area = 
$$\frac{76 \text{ cm}^2}{}$$

Surface Area = 
$$\frac{52 \text{ cm}^2}{}$$

Surface Area = 
$$52 \text{ cm}^2$$