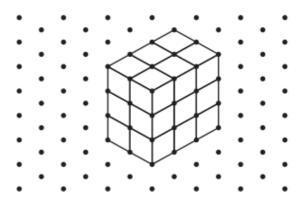

# Surface Area - Counting Squares. Answer Key

Surface Area = 
$$\frac{76 \text{ cm}^2}{}$$

Surface Area = 
$$\frac{52 \text{ cm}^2}{}$$

Surface Area = 
$$52 \text{ cm}^2$$