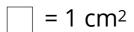

## **Surface Area - Counting Squares**

Find the surface area of each prism by counting the unit squares

Surface Area = \_\_\_\_

Name:

Date:

 $= 1 \text{ cm}^2$ 

## **Surface Area - Counting Squares**

Find the surface area of each prism by counting the unit squares - Answers

Surface Area = 
$$\frac{54 \text{ cm}^2}{}$$

## **Surface Area - Counting Squares**

Find the surface area of each prism by counting the unit squares

Name: Date: