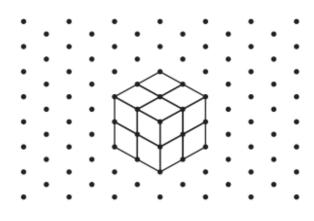

## **Surface Area - Counting Squares**

Find the surface area of each prism by counting the unit squares

Surface Area = \_\_\_\_

Name:

Date:

 $= 1 \text{ cm}^2$ 

## **Surface Area - Counting Squares**

Find the surface area of each prism by counting the unit squares

Name: Date: