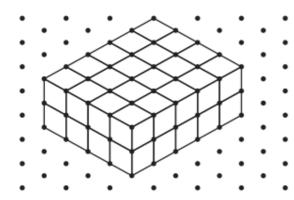

# Surface Area - Counting Squares. Answer Key

Surface Area = 
$$\frac{76 \text{ cm}^2}{}$$

Surface Area = 
$$\frac{52 \text{ cm}^2}{}$$

Surface Area = 
$$52 \text{ cm}^2$$