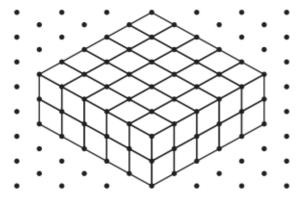

# Surface Area - Counting Squares. Answer Key

Surface Area = 
$$\frac{76 \text{ cm}^2}{}$$

Surface Area = 
$$\frac{52 \text{ cm}^2}{}$$

Surface Area = 
$$52 \text{ cm}^2$$