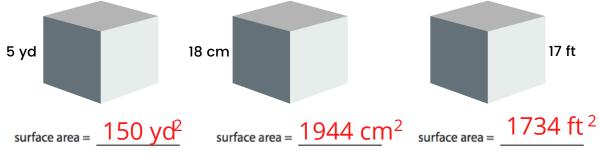

*Surface Area - Counting Squares**

Find the surface area of each prism by counting the unit squares - Answers









Surface Area = 
$$\frac{54 \text{ cm}^2}{}$$







## **Surface Area - Counting Squares**

Find the surface area of each prism by counting the unit squares

















Name: Date:



# Surface Area - Counting Squares. Answer Key



Surface Area = 
$$\frac{76 \text{ cm}^2}{}$$





Surface Area = 
$$\frac{52 \text{ cm}^2}{}$$





Surface Area = 
$$52 \text{ cm}^2$$



#### **Surface Area - Cubes**







surface area = surface area =







surface area = \_\_\_\_\_ surface area = \_\_\_\_\_





surface area = \_\_\_\_\_ surface area = \_\_\_\_\_











surface area = \_\_\_\_\_ surface area = \_\_\_\_\_



### **Surface Area - Cubes. Answer Key**