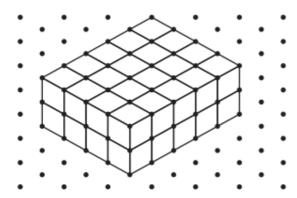

# Surface Area - Counting Squares. Answer Key

Surface Area = 
$$\frac{76 \text{ cm}^2}{}$$

Surface Area = 
$$\frac{52 \text{ cm}^2}{}$$

Surface Area = 
$$52 \text{ cm}^2$$