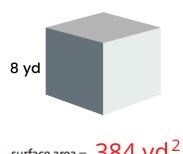

ce Area - Counting Squares**

Find the surface area of each prism by counting the unit squares - Answers









Surface Area = 
$$\frac{54 \text{ cm}^2}{}$$







## **Surface Area - Counting Squares**

Find the surface area of each prism by counting the unit squares

















Name: Date:



# Surface Area - Counting Squares. Answer Key



Surface Area = 
$$\frac{76 \text{ cm}^2}{}$$





Surface Area = 
$$\frac{52 \text{ cm}^2}{}$$





Surface Area = 
$$52 \text{ cm}^2$$



#### **Surface Area - Cubes**







surface area = surface area =







surface area = \_\_\_\_\_ surface area = \_\_\_\_\_





surface area = \_\_\_\_\_ surface area = \_\_\_\_\_











surface area = \_\_\_\_\_ surface area = \_\_\_\_\_



### **Surface Area - Cubes. Answer Key**